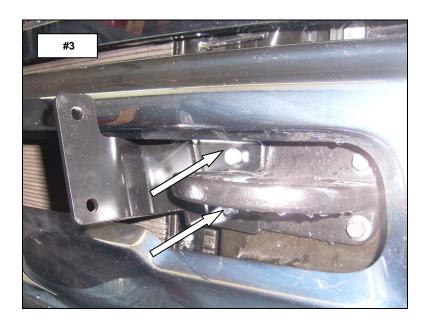

REPEAT THE STEPS TO INSTALL THE PASSENGER SIDE BRACKET.

**NOTE:** IF YOUR VEHICLE IS EQUPPPED WITH FACTORY TOW HOOKS, REMOVE ONLY THE (2) TOW HOOK BOLTS CLOSEST TO THE CENTER OF THE VEHICLE. POSITION THE BRACKETS OVER THE TOW HOOKS AND ATTACH THE BRACKETS AND TOW HOOKS TO THE FRAME USING THE 3/8" X 2" HEX BOLTS, WASHERS AND NUTS SUPPLIED. **PHOTO #3** 