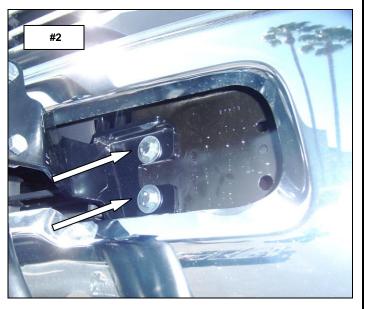

## **INSTALLATION INSTRUCTIONS**

STEP-1 BEGINNING WITH THE DRIVER SIDE, LOCATE THE HOLES IN THE FRAME. PHOTO #1

**STEP-2** POSITION THE DRIVER SIDE BRACKET AS SHOWN AND ATTACH THE BRACKET TO THE FRAME USING (2) 3/8" X 1" HEX BOLTS, FLAT WASHERS, LOCK WASHERS AND HEX NUTS. DO NOT TIGHTEN. **PHOTO #2** 