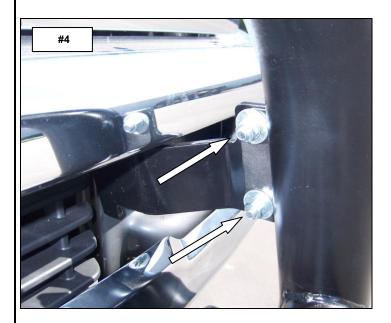

**STEP-3** POSITION THE RHINO CHARGER BULL BAR MOUNTING TABS BETWEEN THE DRIVER AND PASSENGER SIDE BRACKETS AND ATTACH THE TABS TO THE BRACKETS USING (2) 3/8" X 1" HEX BOLTS, FLAT WASHERS, LOCK WASHERS AND HEX NUTS. **PHOTO #4** 