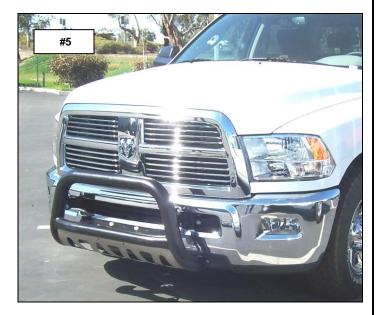

**STEP-4** ALIGN THE RHINO CHARGER BULL BAR AND BRACKET ASSEMBLY WITH THE FRONT OF THE VEHICLE, AND TIGHTEN ALL NUTS AND BOLTS. **PHOTO #5** 