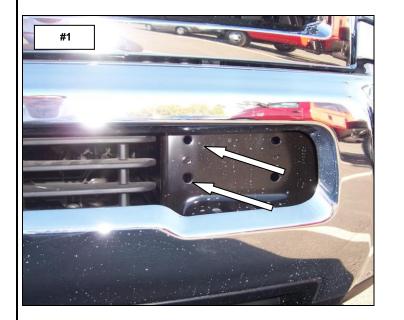

## **INSTALLATION INSTRUCTIONS**

STEP-1 BEGINNING WITH THE DRIVER SIDE, LOCATE THE HOLES IN THE FRAME. PHOTO #1

**STEP-2** POSITION THE DRIVER SIDE BRACKET AS SHOWN AND ATTACH THE BRACKET TO THE FRAME USING (2) 3/8" X 1" HEX BOLTS, FLAT WASHERS, LOCK WASHERS AND HEX NUTS. DO NOT TIGHTEN. **PHOTO #2** 