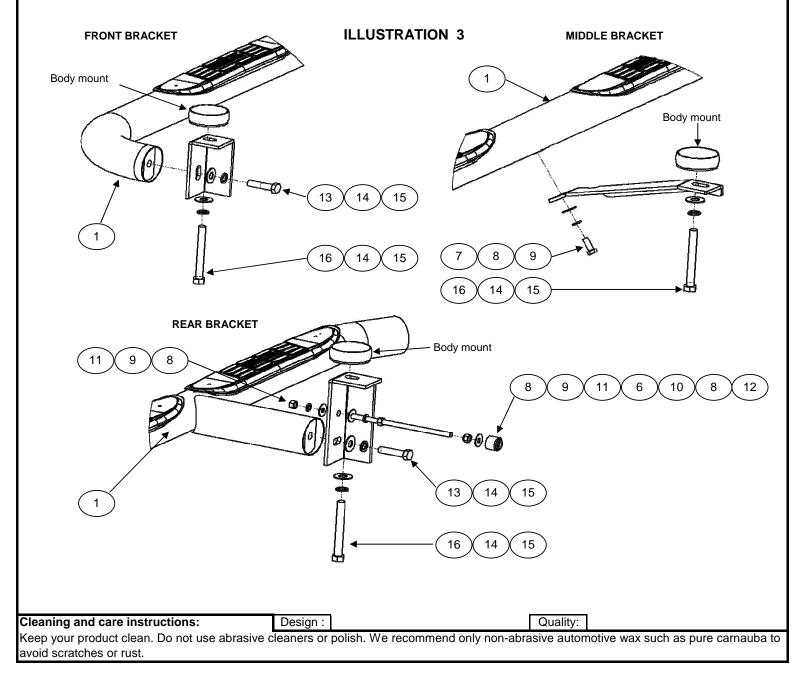

## **ILLUSTRATION 2**

Cleaning and care instructions:

Design:

Quality:

Keep your product clean. Do not use abrasive cleaners or polish. We recommend only non-abrasive automotive wax such as pure carnauba to avoid scratches or rust.

## INSTALLATION INSTRUCTIONS 61064 SIDE BAR

- 1. Before beginning the installation, please read all directions carefully and verify that all necessary hardware is accounted for. If any parts are missing, stop the installation and contact your distributor immediately.
- 2. Side bar set consists of a driver and passenger side. Make sure to determinate the correct side before installation. See illustration 2.
- 3. Locate and remove the supports of the body mount, front, middle and rear part, (once a time). See illustration 3.
- **4.** Place the front bracket see illustration 3. Attach with bolts previously before removed. NOTE: If the bolts before removed are short, attach with: (1) M12 x 120mm hex head bolts, (1) 1/2" flat and lock. By each bracket. Leave loose. **See illustration 3.**
- 5. Install the rear and middle bracket of the same form that front bracket. Seer illustration 3. In the rear bracket aligns the all threaded stud as one is in illustration 3, make sure that aligns on the frame.
- 6. Place the side bar on the brackets and attach the front and rear part with: (1) 1/2 x 2" hex head bolt, (1) 1/2" flat and lock washers. By each bracket, Leave loose. See illustration 3.
- 7. Attach the side bar on middle bracket with: (1) 3/8 x 1 1/4" hex head bolt, (1) 3/8" flat and lock washers. Leave loose. See illustration 3.
- 8. Align the side bar to the vehicle and tighten all hardware.
- 9. Repeat for the other side of vehicle.
- 10. Fill out the warranty card included and place it inside your vehicle.