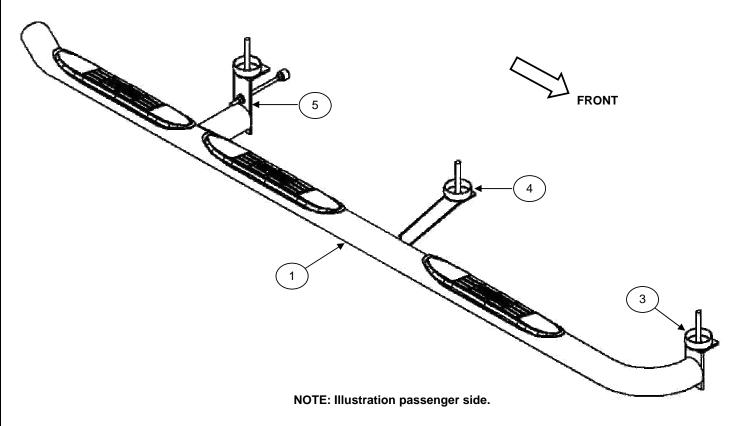

## PASSENGER DRIVER 3 4 5

Approximate installation time: 40 min.

Instructions:

## INSTALLATION INSTRUCTIONS 61064 SIDE BAR

- 1. Before beginning the installation, please read all directions carefully and verify that all necessary hardware is accounted for. If any parts are missing, stop the installation and contact your distributor immediately.
- 2. Side bar set consists of a driver and passenger side. Make sure to determinate the correct side before installation. See illustration 2.
- 3. Locate and remove the supports of the body mount, front, middle and rear part, (once a time). See illustration 3.
- **4.** Place the front bracket see illustration 3. Attach with bolts previously before removed. NOTE: If the bolts before removed are short, attach with: (1) M12 x 120mm hex head bolts, (1) 1/2" flat and lock. By each bracket. Leave loose. **See illustration 3.**
- 5. Install the rear and middle bracket of the same form that front bracket. Seer illustration 3. In the rear bracket aligns the all threaded stud as one is in illustration 3, make sure that aligns on the frame.
- 6. Place the side bar on the brackets and attach the front and rear part with: (1) 1/2 x 2" hex head bolt, (1) 1/2" flat and lock washers. By each bracket, Leave loose. See illustration 3.
- 7. Attach the side bar on middle bracket with: (1) 3/8 x 1 1/4" hex head bolt, (1) 3/8" flat and lock washers. Leave loose. See illustration 3.
- 8. Align the side bar to the vehicle and tighten all hardware.
- 9. Repeat for the other side of vehicle.
- 10. Fill out the warranty card included and place it inside your vehicle.