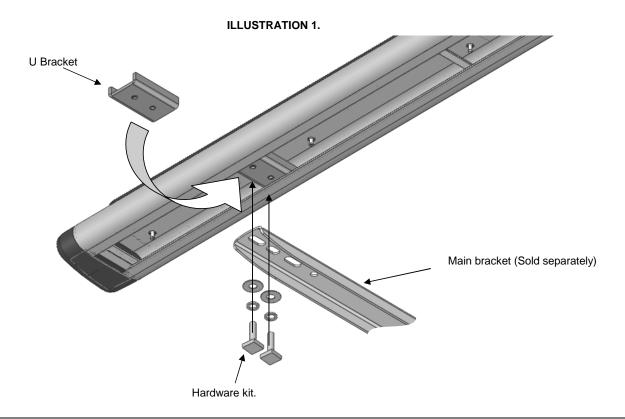

the installation and contact your distributor immediately.
- 2. To maintain and care this product keep it clean and do not use abrasive cleaners or polish waxes. We recommend to use only non-abrasive automotive wax such as pure carnauba to avoid scratches and rust.
- 3. Once the main brackets are installed (sold separately), the approximate installation time is 15 min.
- 4. Place the U brackets inside the Running Board. Move them to align to the main brackets. See illustration 1.
- 5. Place the flat and lock washers with the square head bolts. This hardware kit is included on the main brackets that are (sold separately). See illustration 1.
- **6.** Align the Running board an tighten the bolts using a 1/2" wrench.
- 7. NOTE: For some regular cabs only two U brackets are needed per side.



REV. DATE: 19/11/2013