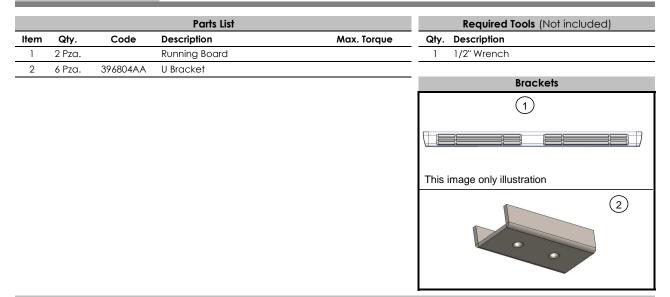

### OE Xtreme bars

# INSTALLATION INSTRUCTIONS

64's/65's/66's

## Universal



### Instructions

1. Before beginning the installation, please read all directions carefully and verify that all necessary hardware is

accounted for. If any parts are missing, stop the installation and contact your distributor immediately.

2. To maintain and care this product keep it clean and do not use abrasive cleaners or polish waxes. We recommend

to use only non-abrasive automotive wax such as pure carnauba to avoid scratches and rust.

3. Once the main brackets are installed (sold separatedly) the installation time is 15 Mins.

4. Place the U brackets inside the Running Board as seen on image 1. Move them to align to the main brackets.

5. Place the flat and lock washers with the square head bolts as seen image 1. This harware kit is included

on the main brackets that are (sold