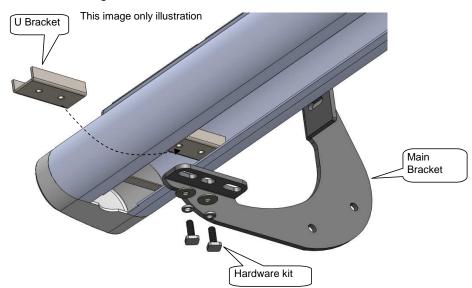

3. Once the main brackets are installed (sold separatedly) the installation time is 15 Mins.

4. Place the U brackets inside the Running Board as seen on image 1. Move them to align to the main brackets.

5. Place the flat and lock washers with the square head bolts as seen image 1. This harware kit is included

on the main brackets that are (sold separatedly)

6. Align the Running board an tighten the bolts using a 1/2" wrench.

7. For regular cabs only two U brackets are needed per side.

#### Image 1