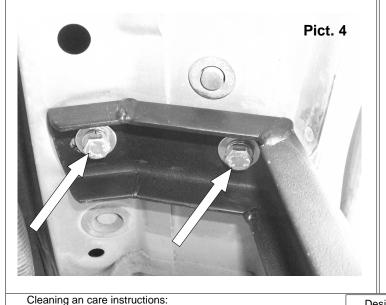

2. See pictures 3, 3a y 3b and locate the holes where the brackets are going to be installed.

3. For the front bracket install two M8x25 hex head galvanized bolts, two flat washers and two lock wahsers. See picture 4 and repeat it in the opposite side of the vehicle. Leave loose.