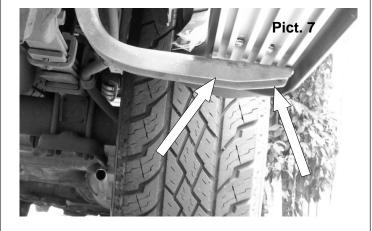

## INSTALLATION INSTRUCTIONS

7. Place the running board above the brackets attach it with six 5/16" nuts, six flat washers and six lock washers per side. (hardware in black galvanized finish). See picture 7 and repeat in the opposite side. Leave loose.