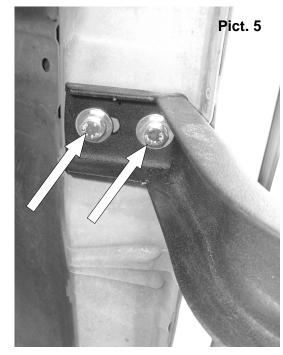

4. To install middle and rear brackets use two M8x30 hex head galvanized bolts, two flat washers and two lock washers for each bracket see picture 5 and repeat it in the opposite side. Leave loose.

5. Now proceed to install the running board sidebar (sold separately).