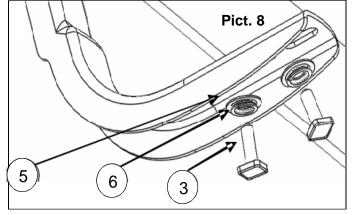

8. If you are going to install an oval sidebar use two flat washers, two lock washers and two 5/16" nuts per bracket (hardware in black galvanized finish). See picture 8 and repeat in the opposite side. Leave loose.