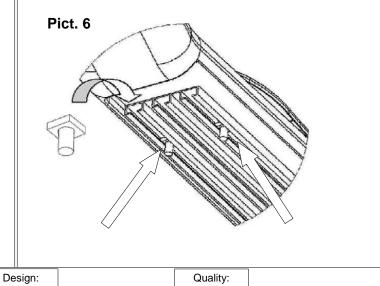

6. To install the running board, insert three square head bolts per each channel that it's located on the bottom (discard middle channel) refer picture 6.

Protect the finish whit a non- abrasive automotive wax.(e.g. Pure carnauba) on a regular basis. The use of any soap, polish or wax that contains an abrasive is detrimental to the finish, as the compounds scratch the finish and cause corrosion.