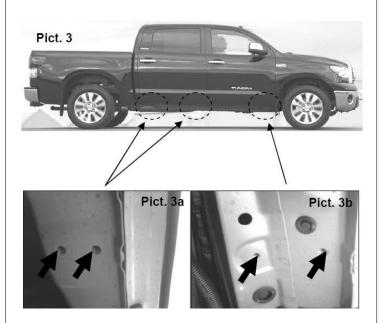

2. See pictures 3, 3a y 3b and locate the holes where the brackets are going to be installed.

3. For the front bracket install two M8x25 hex head galvanized bolts, two flat washers and two lock wahsers. See picture 4 and repeat it in the opposite side of the vehicle. Leave loose.