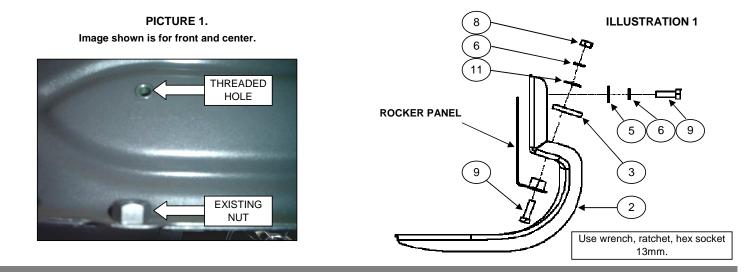

3.- The approximate installation time is 45 min.

4. For CREW CAB models, locate in the front and center in rocker panel of the vehicle the existing nut threaded hole. SEE PICTURE 1. Place the bracket and attach according to the ILLUSTRATION 1. NOTE: Place the spacer as shown in illustration 1. In the rear part, locate the hole and insert a M8 clip nut. SEE PICTURE 2. Place the bracket and attach according to the ILLUSTRATION 1. Repeat for the opposite side.