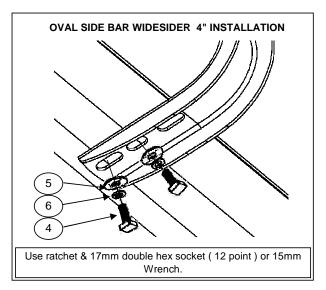

7. If you acquired a Oval side bar widesider 4", place on brackets and attach with: 5/16" square head bolt, 5/16" Flat and lock washer. SEE ILLUSTRATION 4. Repeat for the opposite side. Leave loose.

- 8. Align Running board widesider 5" & 6" or Oval side bar widesider 4" and then tighten all bolts.
- 9. Periodically check your product because it may need a re-tighten of bolts.