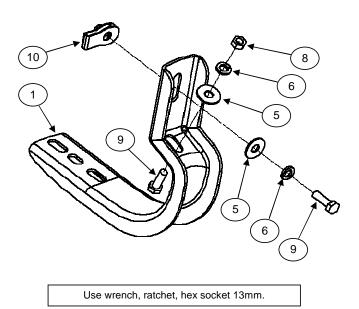

7. If you acquired a Oval side bar widesider 4", place on brackets and attach with: 5/16" square head bolt, 5/16" Flat and lock washer. SEE ILLUSTRATION 4. Repeat for the opposite side. Leave loose.

- 8. Align Running board widesider 5" & 6" or Oval side bar widesider 4" and then tighten all bolts.
- 9. Periodically check your product because it may need a re-tighten of bolts.