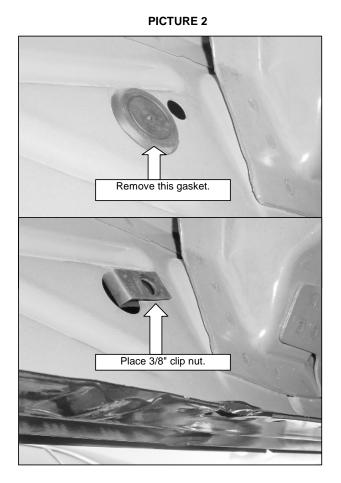

3.- The approximate installation time is 45 min.

4. For CREW CAB models, locate in the front and center in rocker panel of the vehicle the existing nut threaded hole. SEE PICTURE 1. Place the bracket and attach according to the ILLUSTRATION 1. NOTE: Place the spacer as shown in illustration 1. In the rear part, locate the hole and insert a M8 clip nut. SEE PICTURE 2. Place the bracket and attach according to the ILLUSTRATION 1. Repeat for the opposite side.

5. For EXTENDED CAB models, locate in the rear in the rocker panel of the vehicle the hole and insert a M8 clip nut. SEE PICTURE 2. Place the bracket and attach according to the ILLUSTRATION 2. Repeat for the opposite side.