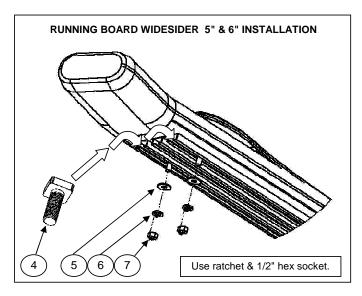

6. If you acquired a Running board widesider 5" & 6", insert 5/16" square head bolt on rail, place on brackets and attach with: 5/16" Flat and lock washer, 5/16" hex hut. SEE ILLUSTRATION 3. Repeat for the opposite side. Leave loose.