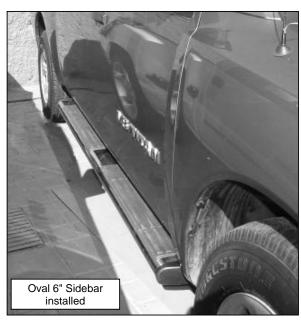

## PICTURE 2

Cleaning and care instructions:

Design:

Quality:

Protect the finish with a non-abrasive automotive wax, (e.g. Pure Carnauba) on a regular basis. The use of any soap, polish, or wax that contains an abrasive is detrimental to the finish, as the compounds scratch the finish and cause corrosion.