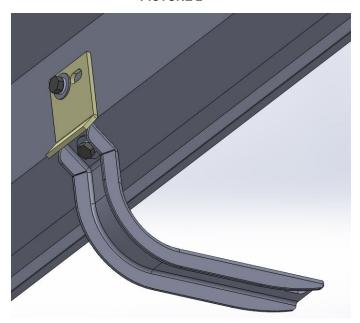

## **INSTALLATION INSTRUCTIONS**

- **4.** Install Running board, first insert 5/16" square head bolt on rail, place on brackets aligns and attach with: (2) 5/16" Flat and lock washer, (2) 5/16" hex hut. **See illustration 1 or 2 depending on which product you acquired.** Repeat for each bracket. Leave loose.
- **5.** Align, and then get tighten all bolts. Repeat the steps to install the opposite side.
- 6. Do not use abrasive substances to clean your product.
- 7. Periodically check your product because it may need a re-tighten of bolts.
- 8. Fill the warranty card and place it inside your vehicle's glove box.

## PICTURE 2

Cleaning and care instructions:

Design:

Quality:

Protect the finish with a non-abrasive automotive wax, (e.g. Pure Carnauba) on a regular basis. The use of any soap, polish, or wax that contains an abrasive is detrimental to the finish, as the compounds scratch the finish and cause corrosion.