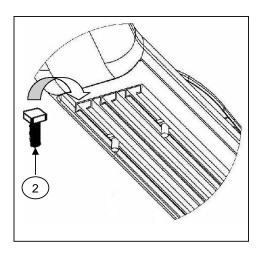

## **INSTALLATION INSTRUCTIONS**

- **4.** Install Running board, first insert 5/16" square head bolt on rail, place on brackets aligns and attach with: (2) 5/16" Flat and lock washer, (2) 5/16" hex hut. **See illustration 1 or 2 depending on which product you acquired.** Repeat for each bracket. Leave loose.
- **5.** Align, and then get tighten all bolts. Repeat the steps to install the opposite side.
- 6. Do not use abrasive substances to clean your product.
- 7. Periodically check your product because it may need a re-tighten of bolts.
- 8. Fill the warranty card and place it inside your vehicle's glove box.