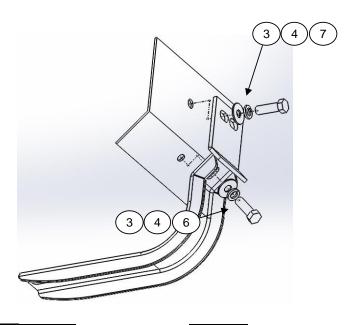

Approximated installation time: 30 min.

- Refere beginning the installation read all instructions thoroughly and verify that all hards
  - 1. Before beginning the installation read all instructions thoroughly and verify that all hardware is accounted for. If there are any listed parts missing, please notify your distributor immediately.
  - 2. Locate in the rocker panel the existing bolts and the threaded holes covered with a plastic plugs (remove the plastic plugs). See Picture 1.
  - **3.** Place mounting bracket as shown, secure to the threaded hole using (1) M8 x 30mm hex head bolt and 5/16" flat and lock washer and to the existing bolt with (1) 5/16" lock and flat washer and (1) M8 hex nut. Leave loose. See Diagram 1. Repeat the same procedure for each bracket.

## DIAGRAM 1

PICTURE 1

Cleaning and care instructions:

Protect the finish with a non-abrasive automotive wax, (e.g. Pure Carnauba) on a regular basis. The use of any soap, polish, or wax that contains an abrasive is detrimental to the finish, as the compounds scratch the finish and cause corrosion.