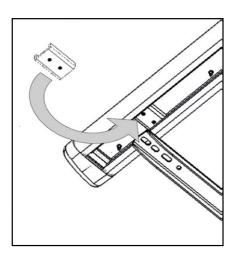

## **INSTALLATION INSTRUCTIONS**

- **4.** Install Running board, first insert 5/16" square head bolt on rail, place on brackets aligns and attach with: (2) 5/16" Flat and lock washer, (2) 5/16" hex hut. **See illustration 1 or 2 depending on which product you acquired.** Repeat for each bracket. Leave loose.
- **5.** Align, and then get tighten all bolts. Repeat the steps to install the opposite side.
- 6. Do not use abrasive substances to clean your product.
- 7. Periodically check your product because it may need a re-tighten of bolts.
- 8. Fill the warranty card and place it inside your vehicle's glove box.