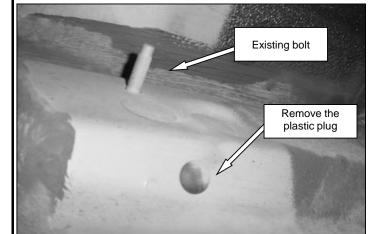

Approximated installation time: 30 min.

- Refere beginning the installation read all instructions thoroughly and verify that all hards
  - 1. Before beginning the installation read all instructions thoroughly and verify that all hardware is accounted for. If there are any listed parts missing, please notify your distributor immediately.
  - 2. Locate in the rocker panel the existing bolts and the threaded holes covered with a plastic plugs (remove the plastic plugs). See Picture 1.
  - **3.** Place mounting bracket as shown, secure to the threaded hole using (1) M8 x 30mm hex head bolt and 5/16" flat and lock washer and to the existing bolt with (1) 5/16" lock and flat washer and (1) M8 hex nut. Leave loose. See Diagram 1. Repeat the same procedure for each bracket.