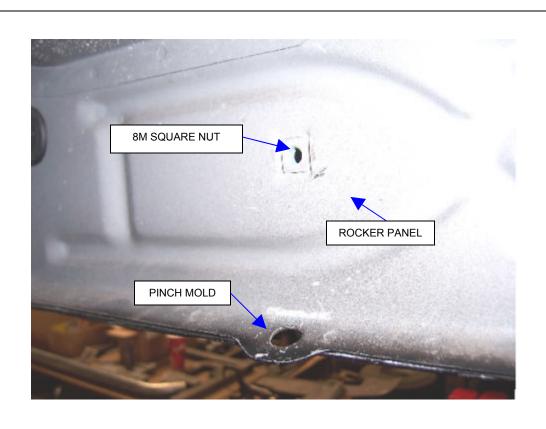

**STEP 1.** Read the instructions completely before you begin the installation.

If the vehicle is equipped with factory side steps, remove the fasteners and side steps.

**STEP 2.** This installation uses three mounting brackets per side. Begin by installing the passenger side front mounting bracket. Measure reward from the front fender bolt approximately 14" and locate the single hole in the body pinch mold and the square nut spot welded in the rocker panel.

**STEP 3.** Loosely attach one of the C07P mounting brackets to the rocker panel and pinch mold using the 8M, 5/16" and 3/8" fasteners as shown.

**STEP 4.** Locate the holes in the body pinch mold and rocker panel for the center and rear mounting brackets. Measure rearward from the front fender bolt approximately 58 7/8" for the center and 75 1/8" for the rear bracket. Remove the plastic plugs from the rocker panel and install 5/16" U-NUTS in the rocker panel as shown.