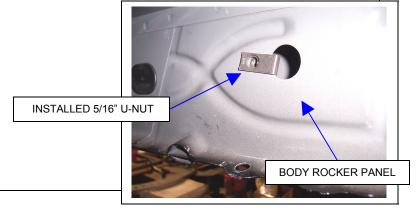

**STEP 3.** Loosely attach one of the C07P mounting brackets to the rocker panel and pinch mold using the 8M, 5/16" and 3/8" fasteners as shown.

**STEP 4.** Locate the holes in the body pinch mold and rocker panel for the center and rear mounting brackets. Measure rearward from the front fender bolt approximately 58 7/8" for the center and 75 1/8" for the rear bracket. Remove the plastic plugs from the rocker panel and install 5/16" U-NUTS in the rocker panel as shown.