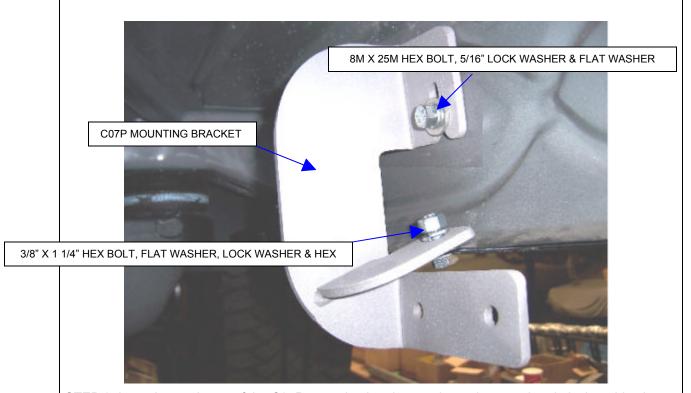

**STEP 3.** Loosely attach one of the C07P mounting brackets to the rocker panel and pinch mold using the 8M, 5/16" and 3/8" fasteners as shown.

**STEP 4.** Locate the holes in the body pinch mold and rocker panel for the center and rear mounting brackets. Measure rearward from the front fender bolt approximately 58 7/8" for the center and 75 1/8" for the rear bracket. Remove the plastic plugs from the rocker panel and install 5/16" U-NUTS in the rocker panel as shown.

**STEP 5.** Loosely attach the two remaining C07P mounting brackets to the rocker panel and pinch mold using the 5/16" and 3/8" fasteners as shown.

**STEP 6.** Position the passenger sidestep up to the vehicle and loosely attach it to the mounting brackets using the 3/8" x 1 1/4" hex bolts, flat washers, lock washers and hex nuts.