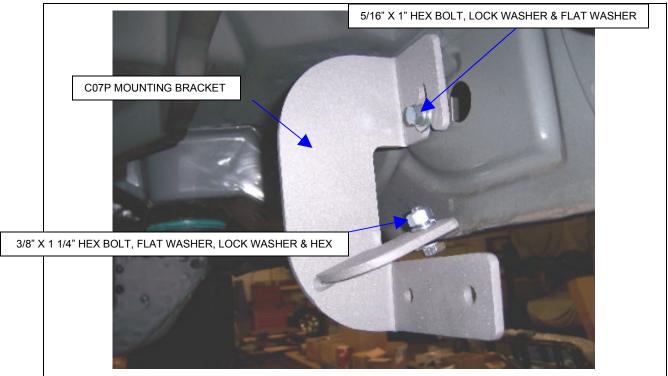

**STEP 3.** Loosely attach one of the C07P mounting brackets to the rocker panel and pinch mold using the 8M, 5/16" and 3/8" fasteners as shown.

**STEP 4.** Locate the holes in the body pinch mold and rocker panel for the center and rear mounting brackets. Measure rearward from the front fender bolt approximately 58 7/8" for the center and 75 1/8" for the rear bracket. Remove the plastic plugs from the rocker panel and install 5/16" U-NUTS in the rocker panel as shown.

**STEP 5.** Loosely attach the two remaining C07P mounting brackets to the rocker panel and pinch mold using the 5/16" and 3/8" fasteners as shown.

**STEP 6.** Position the passenger sidestep up to the vehicle and loosely attach it to the mounting brackets using the 3/8" x 1 1/4" hex bolts, flat washers, lock washers and hex nuts.