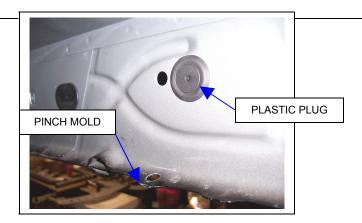

**STEP 3.** Loosely attach one of the C07P mounting brackets to the rocker panel and pinch mold using the 8M, 5/16" and 3/8" fasteners as shown.

**STEP 4.** Locate the holes in the body pinch mold and rocker panel for the center and rear mounting brackets. Measure rearward from the front fender bolt approximately 58 7/8" for the center and 75 1/8" for the rear bracket. Remove the plastic plugs from the rocker panel and install 5/16" U-NUTS in the rocker panel as shown.