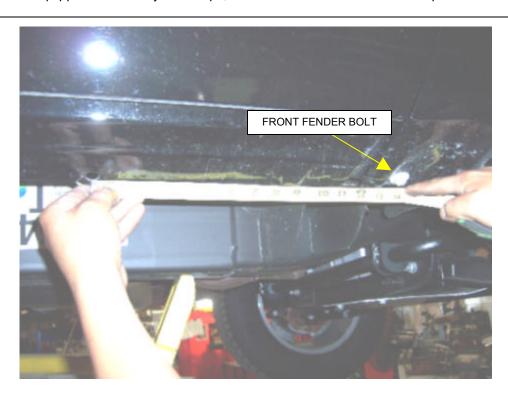

**STEP 1.** Read the instructions completely before you begin the installation.

If the vehicle is equipped with factory side steps, remove the fasteners and side steps.

**STEP 2.** This installation uses three mounting brackets per side. Begin by installing the passenger side front mounting bracket. Measure reward from the front fender bolt approximately 14" and locate the single hole in the body pinch mold and the square nut spot welded in the rocker panel.