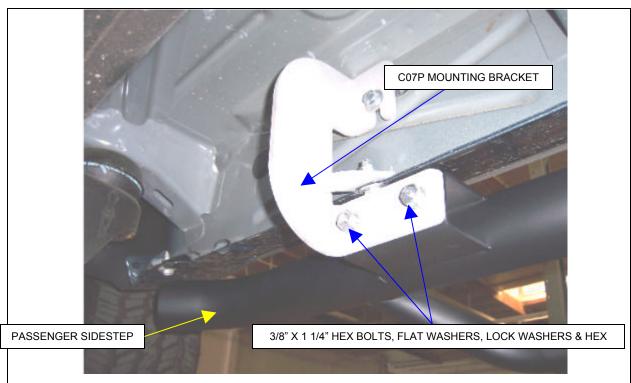

**STEP 5.** Loosely attach the two remaining C07P mounting brackets to the rocker panel and pinch mold using the 5/16" and 3/8" fasteners as shown.

**STEP 6.** Position the passenger sidestep up to the vehicle and loosely attach it to the mounting brackets using the 3/8" x 1 1/4" hex bolts, flat washers, lock washers and hex nuts.

STEP 7. Tighten all mounting bracket and sidestep nuts and bolts.

**STEP 8.** Repeat the above steps to install the driver side mounting brackets and sidestep.

**VISIT OUR WEBSITE FOR OUR COMPLETE PRODUCT LINE!** 