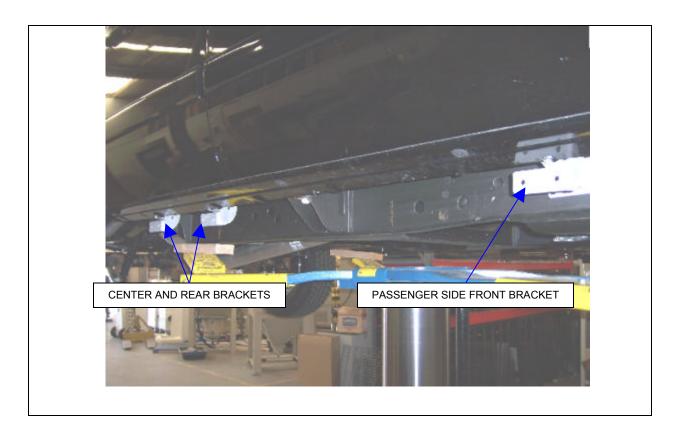

**STEP 1.** Read the instructions completely before you begin the installation.

If the vehicle is equipped with factory side steps, remove the fasteners and side steps.

**STEP 2.** This installation uses three mounting brackets per side. Begin by installing the passenger side front mounting bracket. Measure reward from the front fender bolt approximately 14" and locate the single hole in the body pinch mold and the square nut spot welded in the rocker panel.

**STEP 3.** Loosely attach one of the C07P mounting brackets to the rocker panel and pinch mold using the 8M, 5/16" and 3/8" fasteners as shown.

**STEP 4.** Locate the holes in the body pinch mold and rocker panel for the center and rear mounting brackets. Measure rearward from the front fender bolt approximately 58 7/8" for the center and 75 1/8" for the rear bracket. Remove the plastic plugs from the rocker panel and install 5/16" U-NUTS in the rocker panel as shown.