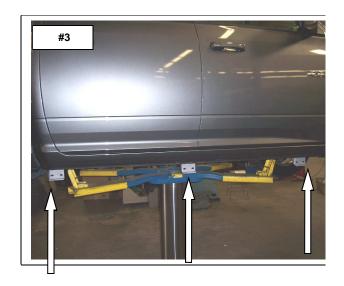

**STEP 2.** ATTACH ONE OF THE MOUNTING BRACKETS TO THE BODY PANEL USING THE T-PLATE (2) 3/8" X 1 1/4" HEX BOLTS, (3) 3/8" FLAT WASHERS, (3) 3/8" LOCK WASHERS AND (1) 3/8" HEX NUT. HAND TIGHTEN. REPEAT THE ABOVE PROCEDURE TO INSTALL THE CENTER AND REAR MOUNTING BRACKETS. **PHOTO'S #2 & #3** 