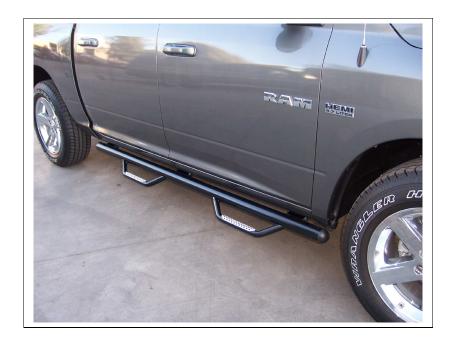

1

FODI7.003.I

**STEP 3.** ATTACH THE PASSENGER SIDE STEP TO EACH OF THE MOUNTING BRACKETS USING (2) 3/8" X 1 1/4" HEX BOLTS, (4) FLAT WASHERS, (2) LOCK WASHERS AND (2) HEX NUTS. **PHOTO #4** 

STEP 4. ALIGN THE SIDE STEP WITH THE VEHICLE AND TIGHTEN ALL MOUNTING BRACKET AND SIDE STEP NUTS AND BOLTS. REPEAT THE ABOVE PROCESS TO INSTALL THE DRIVER SIDE BRACKETS AND SIDE STEP.