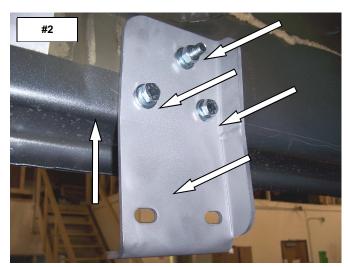

**STEP 2.** ATTACH ONE OF THE MOUNTING BRACKETS TO THE BODY PANEL USING THE T-PLATE (2) 3/8" X 1 1/4" HEX BOLTS, (3) 3/8" FLAT WASHERS, (3) 3/8" LOCK WASHERS AND (1) 3/8" HEX NUT. HAND TIGHTEN. REPEAT THE ABOVE PROCEDURE TO INSTALL THE CENTER AND REAR MOUNTING BRACKETS. **PHOTO'S #2 & #3** 