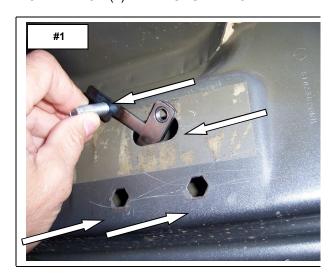

# READ THE INSTRUCTIONS COMPLETELY BEFORE YOU BEGIN THE INSTALLATION

STEP 1. THIS INSTALLATION USES (3) MOUNTING BRACKETS PER SIDE. BEGIN BY INSTALLING THE SIDE STEP MOUNTING BRACKETS ON THE PASSENGER SIDE OF THE VEHICLE. LOCATE THE (2) HEXAGON SHAPED AND OBLONG HOLE IN THE BODY ROCKER PANEL AT THE FRONT OF THE CAB AND REMOVE THE TAPE COVERING THE OBLONG HOLE. INSERT (1) OF THE T-PLATES THROUGH THE OBLONG HOLE IN THE ROCKER PANEL AND POSITION THE PLATE INSIDE THE ROCKER PANEL AS SHOWN. PHOTO #1 NOTE: PLACE (1) VINYL GASKET TO THE T-PLATE. BEFORE INSERT INTO THE ROCKER PANEL.