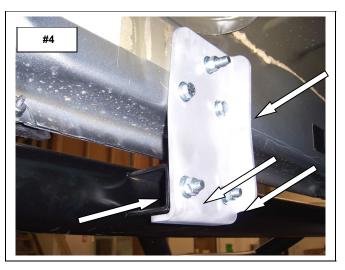

1

FODI7.003.I

**STEP 3.** ATTACH THE PASSENGER SIDE STEP TO EACH OF THE MOUNTING BRACKETS USING (2) 3/8" X 1 1/4" HEX BOLTS, (4) FLAT WASHERS, (2) LOCK WASHERS AND (2) HEX NUTS. **PHOTO #4** 

STEP 4. ALIGN THE SIDE STEP WITH THE VEHICLE AND TIGHTEN ALL MOUNTING BRACKET AND SIDE STEP NUTS AND BOLTS. REPEAT THE ABOVE PROCESS TO INSTALL THE DRIVER SIDE BRACKETS AND SIDE STEP.