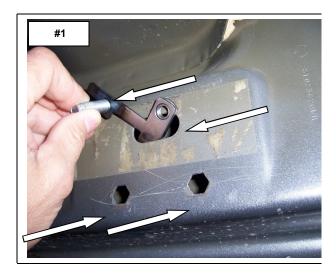

# READ THE INSTRUCTIONS COMPLETELY BEFORE YOU BEGIN THE INSTALLATION

STEP 1. THIS INSTALLATION USES (3) MOUNTING BRACKETS PER SIDE. BEGIN BY INSTALLING THE SIDE STEP MOUNTING BRACKETS ON THE PASSENGER SIDE OF THE VEHICLE. LOCATE THE (2) HEXAGON SHAPED AND OBLONG HOLE IN THE BODY ROCKER PANEL AT THE FRONT OF THE CAB AND REMOVE THE TAPE COVERING THE OBLONG HOLE. INSERT (1) OF THE T-PLATES THROUGH THE OBLONG HOLE IN THE ROCKER PANEL AND POSITION THE PLATE INSIDE THE ROCKER PANEL AS SHOWN. PHOTO #1 NOTE: PLACE (1) VINYL GASKET TO THE T-PLATE BEFORE, INSERT INTO THE ROCKER PANEL.