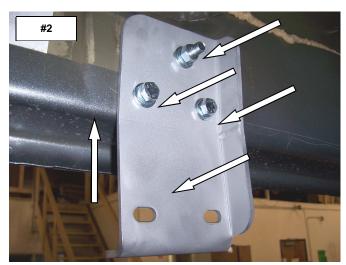

**STEP 2.** ATTACH ONE OF THE MOUNTING BRACKETS TO THE BODY PANEL USING THE T-PLATE (2) 3/8" X 1 1/4" HEX BOLTS, (3) 3/8" FLAT WASHERS, (3) 3/8" LOCK WASHERS AND (1) 3/8" HEX NUT. HAND TIGHTEN. REPEAT THE ABOVE PROCEDURE TO INSTALL THE CENTER AND REAR MOUNTING BRACKETS. **PHOTO'S #2 & #3** 