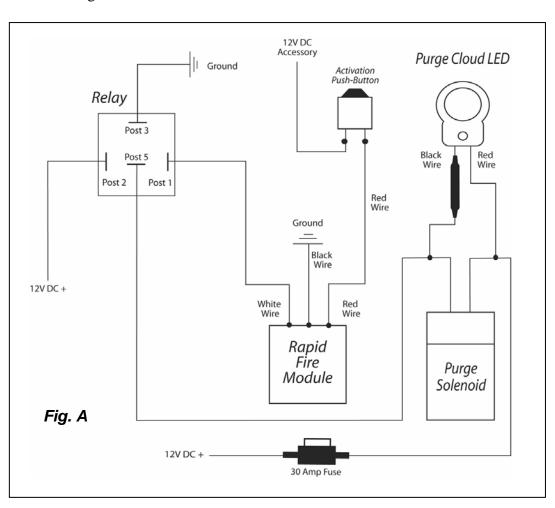

#### How the ZEX Rapid Fire Purge Module Kit works

Once the activation push-button is depressed, the Rapid Fire Module pulses a relay that is connected to the Purge Solenoid and Purge Cloud LED. The pulsing of the module is what causes the rapid fire effect from the Purge Solenoid and the strobe effect from the Purge Cloud LED.

### Step 3:

Wire the Rapid Fire module and the Purge Cloud LED according to the wiring diagram (Fig.A).

#### WARNING!!!!!

The wire leads that are

attached to the Purge Cloud LED have a special current limiting resistor factory installed. Do not remove this resistor in an attempt to increase the brightness of the LED. If this is done, the LED will burn out immediately due to current overload. The warranty for the Purge Cloud LED will be voided if the wires from the resistor to the LED have been cut in any way.