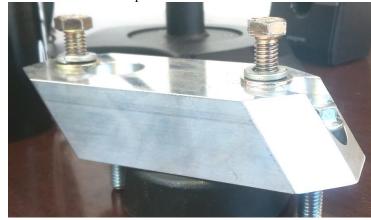

## What's Included in the Kit

- (2) Billet Sway Bar Drop-Forward Brackets
- Hardware Kit:
  - o (4) M10 x 40 ST100 Bolt
  - o (4) 3/8" x 1.25" Bolt
  - o (4) 3/8" Locking Washer
  - o (4) 3/8" Flat Washer