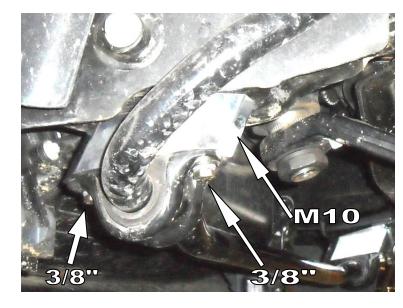

## **Installation Instructions**

- **1.** Remove the four OEM bolts (2 per side) holding the O.E.M sway bar to the frame and remove O.E.M sway bar.
- **2.** Position Sway bar Drop-Forward Brackets on the frame mount and use supplied M10 Allen Bolts to secure the drop to the frame. In the counter-sunk locations
- **3.** Secure the factory sway bar to the threaded holes in the drop-forward brackets using provided 3/8" Bolt, Washer and Lock-Washer.

**Note:** Coat 3/8" bolt threads with anti-seize prior to threading them into aluminum drops.