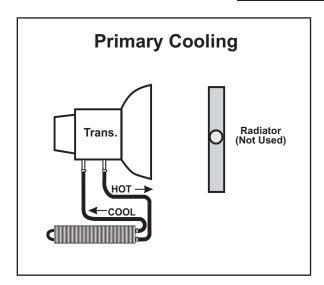

## PLUMBING METHODS

(DETAILED INSTRUCTIONS NOT PROVIDED)
Hose and Plumbing accessories SOLD SEPARATELY.

**Warning:** Installation of accessories should only be undertaken by those with mechanical knowledge and are familiar with working on vehicles. Always use eye protection (goggles, safety glasses or shield). Park the vehicle in a well lit area, on level ground and apply the parking brake. Only work on a cold vehicle that has been sitting overnight, failure to do so will result in severe burns and injury. Before starting the vehicle, make sure no tools or any other items are left under hood that could interfere with or be drawn into moving parts of the engine. Failure to follow instructions can lead to severe damage and personal injury.