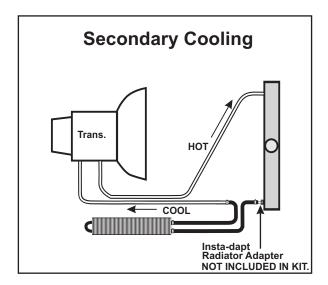

## PLUMBING METHODS

(DETAILED INSTRUCTIONS NOT PROVIDED)
Hose and Plumbing accessories SOLD SEPARATELY.

**Warning:** Installation of accessories should only be undertaken by those with mechanical knowledge and are familiar with working on vehicles. Always use eye protection (goggles, safety glasses or shield). Park the vehicle in a well lit area, on level ground and apply the parking brake. Only work on a cold vehicle that has been sitting overnight, failure to do so will result in severe burns and injury. Before starting the vehicle, make sure no tools or any other items are left under hood that could interfere with or be drawn into moving parts of the engine. Failure to follow instructions can lead to severe damage and personal injury.