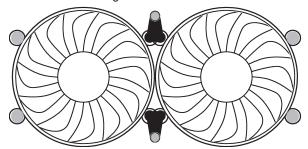

## Joining two 162XX Series fans together

Typical dual fan installations. Refer to the installation sheets included with the individual fans (16217) for more details of different mount configurations and detailed instructions.

Dual fan mount using nylon tie rods

Dual fan mount using Splined ratchet brackets