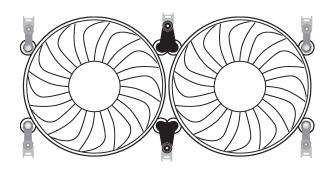

## Joining two 162XX Series fans together

Typical dual fan installations. Refer to the installation sheets included with the individual fans (16217) for more details of different mount configurations and detailed instructions.

Dual fan mount using nylon tie rods

Dual fan mount using Splined ratchet brackets