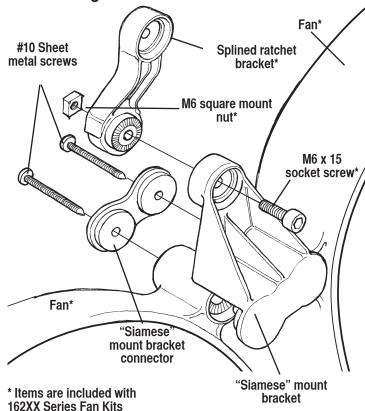

### **Parts List**

2..... Siamese mount brackets

2...... Siamese mount bracket connectors

4...... #10 X 1.5" Sheet metal screws

## Joining two 162XX Series fans together

Typical dual fan installations. Refer to the installation sheets included with the individual fans (16217) for more details of different mount configurations and detailed instructions.

Dual fan mount using nylon tie rods

Dual fan mount using Splined ratchet brackets