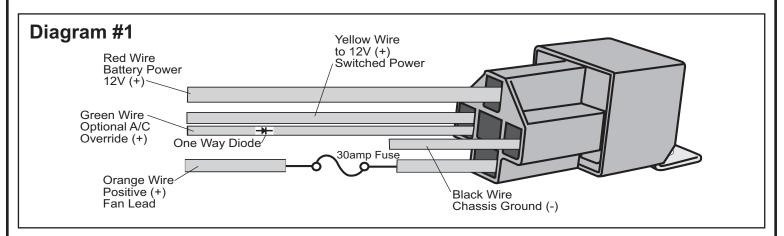

## **IMPORTANT**

Each Relay will control up to two different fans with a COMBINED MAXIMUM DRAW OF 25 CONTINUOUS AMPS.

**RED Wire -** Attach to the Positive (+) Terminal of Battery

BLACK Wire - Attach to a good Chassis ground (-)

ORANGE Wire - Attach to the Positive Electric Fan Lead (Fan +)

YELLOW Wire - Attach to 12V (+) Switched Power (Thermostat or Manual Switch)

**GREEN Wire\*** - (OPTIONAL) Attach to the Positive feed from the A/C Clutch

\*This wire will allow you to turn on the Electric Fan every time the vehicles air conditioning is turned on. If you do not wish to use this option, please disregard the Green wire.

**Warning:** Installation of accessories should only be undertaken by those with mechanical knowledge and are familiar with working on vehicles. Always use eye protection (goggles, safety glasses or shield). Park the vehicle in a well lit area, on level ground and apply the parking brake. Only work on a cold vehicle that has been sitting overnight, failure to do so will result in severe burns and injury. Before starting the vehicle, make sure no tools or any other items are left under hood that could interfere with or be drawn into moving parts of the engine. Failure to follow instructions can lead to severe damage and personal injury.