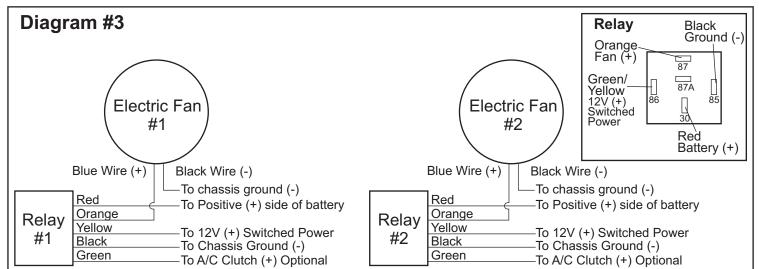

## **IMPORTANT**

Each Relay will control up to two different fans with a COMBINED MAXIMUM DRAW OF 25 CONTINUOUS AMPS.

**RED Wire -** Attach to the Positive (+) Terminal of Battery

BLACK Wire - Attach to a good Chassis ground (-)

ORANGE Wire - Attach to the Positive Electric Fan Lead (Fan +)

YELLOW Wire - Attach to 12V (+) Switched Power (Thermostat or Manual Switch)

**GREEN Wire\*** - (OPTIONAL) Attach to the Positive feed from the A/C Clutch

\*This wire will allow you to turn on the Electric Fan every time the vehicles air conditioning is turned on. If you do not wish to use this option, please disregard the Green wire.

**Warning:** Installation of accessories should only be undertaken by those with mechanical knowledge and are familiar with working on vehicles. Always use eye protection (goggles, safety glasses or shield). Park the vehicle in a well lit area, on level ground and apply the parking brake. Only work on a cold vehicle that has been sitting overnight, failure to do so will result in severe burns and injury. Before starting the vehicle, make sure no tools or any other items are left under hood that could interfere with or be drawn into moving parts of the engine. Failure to follow instructions can lead to severe damage and personal injury.