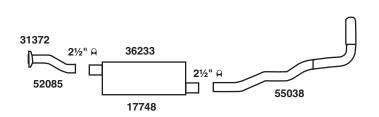

## KIT CONTAINS:

- (1) 17748 MUFFLER
- (1) 52085 PIPE
- (1) 55038 PIPE
- (1) 36233 BRACKET
- (1) 31372 GASKET
- (2) 21/2" CLAMPS