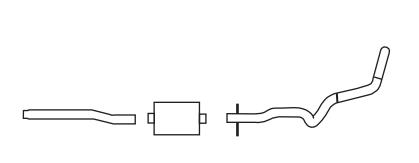

## KIT CONTAINS:

- (1) 17673 MUFFLER
- (1) 54060 PIPE
- (1) 46910 PIPE
- (1) 2½" CLAMP (2) 3" CLAMPS

## **APPLICATION DATA**

| Year | Cyl. | Model & Engine                                     | Int. Pipe | Muffler | Tail Pipe | Clamps           |
|------|------|----------------------------------------------------|-----------|---------|-----------|------------------|
| 1998 | 6, 8 | F150, F250 w/4.2L, 4.6L, 5.4L - 139" WB, 2 WD/4 WD | 54060     | 17673   | 46910     | 2½ (1),<br>3 (2) |