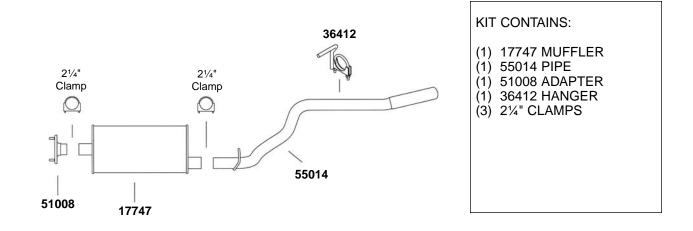

## **APPLICATION DATA**

| Year    | Cyl. | Model & Engine  | Int. Pipe             | Muffler | Tail Pipe | Clamps |
|---------|------|-----------------|-----------------------|---------|-----------|--------|
| 1993-01 | 6    | Cherokee w/4.0L | 51008<br>(00-01 only) | 17747   | 55014     | 2¼ (3) |