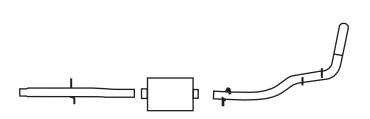

## KIT CONTAINS:

- (1) 17673 MUFFLER
- (1) 54059 PIPE
- (1) 55012 PIPE
- (1) 2½" CLAMP (2) 3" CLAMPS

## **APPLICATION DATA**

| Year | Cyl. | Model & Engine                                  | Int. Pipe | Muffler | Tail Pipe | Clamps  |
|------|------|-------------------------------------------------|-----------|---------|-----------|---------|
| 1998 | 8    | Ram 1500 Pickup w/3.9L, 5.2L, 5.9L, 2 WD/4 WD — | 54059     | 17673   | 55012     | 2½ (1), |
|      |      | 139" WB (Exc. 5.9L HD Eng. over 8800 GVW)       |           |         |           | 3 (2)   |