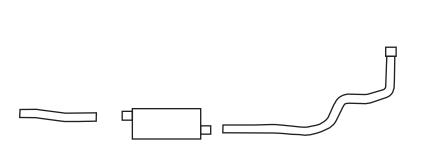

## KIT CONTAINS:

- (1) 17698 MUFFLER
- (1) 54009 PIPE
- (1) 45683 PIPE
- (2) 3" CLAMPS

## **APPLICATION DATA**

| Year    | Cyl. | Model & Engine                                               | Int. Pipe | Muffler | Tail Pipe | Clamps |
|---------|------|--------------------------------------------------------------|-----------|---------|-----------|--------|
| 1994-95 | 6, 8 | C/K 1500/2500 w/4.3L, 5.0L, 5.7L, 141.5" WB (Under 8500 GVW) | 54009     | 17698   | 45683     | 3 (2)  |