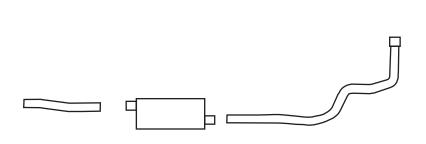

## KIT CONTAINS:

- (1) 17698 MUFFLER
- (1) 53021 PIPE
- (1) 45683 PIPE
- (2) 3" CLAMPS

## **APPLICATION DATA**

| Year    | Cyl. | Model & Engine                                               | Int. Pipe | Muffler | Tail Pipe | Clamps |
|---------|------|--------------------------------------------------------------|-----------|---------|-----------|--------|
| 1994-95 | 6, 8 | C/K 1500/2500 w/4.3L, 5.0L, 5.7L, 131.5" WB (Under 8500 GVW) | 53021     | 17698   | 45683     | 3 (2)  |