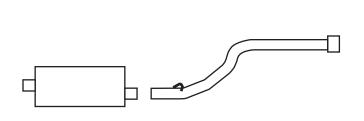

## KIT CONTAINS:

- (1) 17747 MUFFLER
- (1) 45604 PIPE
- (2) 21/4" CLAMPS

## **APPLICATION DATA**

| ſ | Year    | Cyl. | Model & Engine                              | Muffler | Tail Pipe | Clamps   |
|---|---------|------|---------------------------------------------|---------|-----------|----------|
| Ī | 1997-93 | 6, 8 | Grand Cherokee, Grand Wagoneer w/4.0L, 5.2L | 17747   | 45604     | 21/4 (2) |