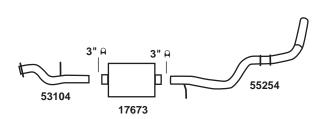

## KIT CONTAINS:

- (1) 17673 MUFFLER
- (1) 53104 PIPE
- (1) 55254 PIPE
- (2) 3" CLAMPS