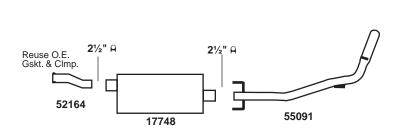

## KIT CONTAINS:

- (1) 17748 MUFFLER
- (1) 52164 PIPE
- (1) 55091 PIPE
- (2) 21/2" CLAMPS