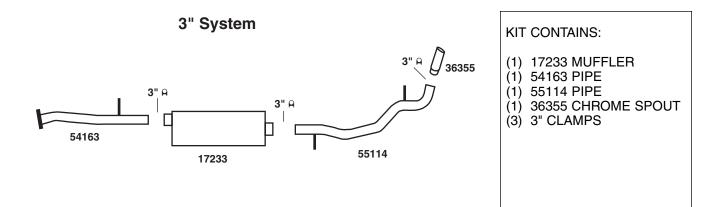

Installing a high performance exhaust system has never been easier. These new direct fit systems have been designed to follow OEM routing and mounting points exactly. You don't have to cut or weld brackets and pipes to muffler bodies.

Now you can "bolt-on" a complete DynoMax high performance system — featuring the power boosting Ultra Flo Muffler.