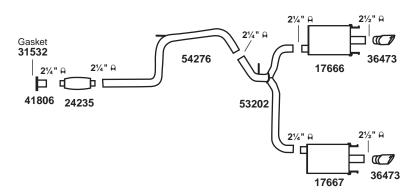

## KIT CONTAINS:

- (1) 24235 MUFFLER
- (1) 17666 MUFFLER
- (1) 17667 MUFFLER
- (1) 41806 PIPE
- (1) 54276 PIPE
- (1) 53202 PIPE
- (2) 36473 TIPS
- (1) 31532 GASKET
- (5) 21/4" CLAMPS
- (2) 21/2" CLAMPS