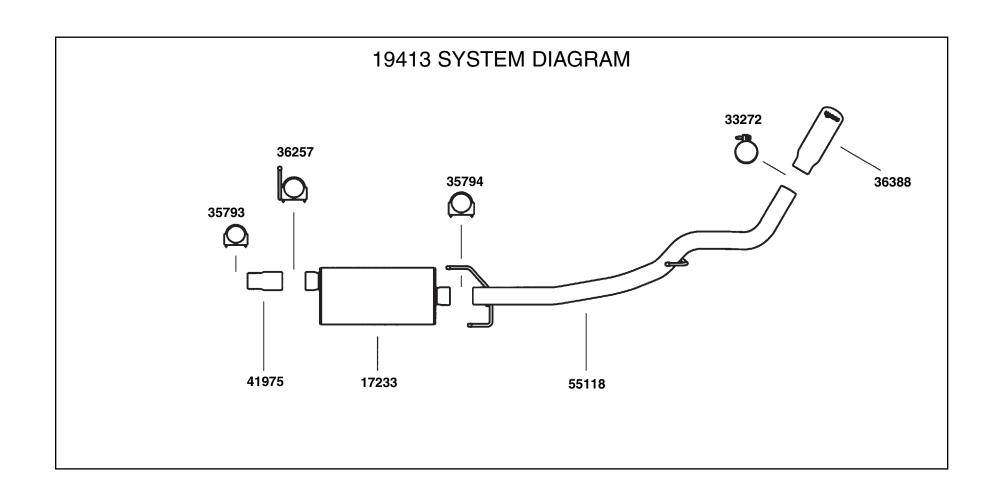

## NOTE: Read all instructions before starting any work.

- Remove the original muffler and tail pipe, only, from the vehicle. If
  installing this system on a reg. cab, long bed, or any quad cab model,
  do NOT remove the original inlet extension pipe from the vehicle.
  Lubricate the rubber isolators with WD-40, or a similar product, to aid in
  removal of the metal rod hangers.
- 2. Install DynoMax muffler inlet pipe **41975.** Finger tighten the inlet 2<sup>3</sup>/<sub>4</sub>" clamp. (Please note: If installing this system on a Rumble Bee edition, cut 1" off the outlet end of 41975. This will insure that the tail pipe tip will exit through the right side body cladding cut-out properly.
- 3. Install DynoMax Ultra Flo Welded Muffler 17233 with the side connection as the inlet. The muffler should be installed at approximately a 45° angle with the top tilting toward the driveshaft. Also install clampon hanger 36257 at the muffler to inlet pipe connection. Insert the rod hanger into the rubber isolator hanging from the R.H. frame. Finger tighten the clamps connections.
- 4. Install DynoMax tail pipe **55118**. Insert the metal rod hangers into the rubber isolators on the chassis. Finger tighten the 3" inlet clamp.

- 5. Install spout **36388** onto the outlet end of the tail pipe. Use the **33272** band clamp to connect the tip to the tail pipe. Install the band clamp with the fasteners on top.
- 6. Beginning at the inlet end, align all the parts and fully tighten all clamps.
- 7. Please see system diagram on back page of these instructions.

## KIT CONTAINS:

- (1) 17233 MUFFLER
- (1) 41975 INLET PIPE
- (1) 55118 TAIL PIPE
- (1) 36388 SS SPOUT
- (1) 36257 HANGER
- (1) 23/4" U-BOLT CLAMP
- (1) 3" U-BOLT CLAMP
- (1) 3" BAND CLAMP
- (1) INSTRUCTION SHEET