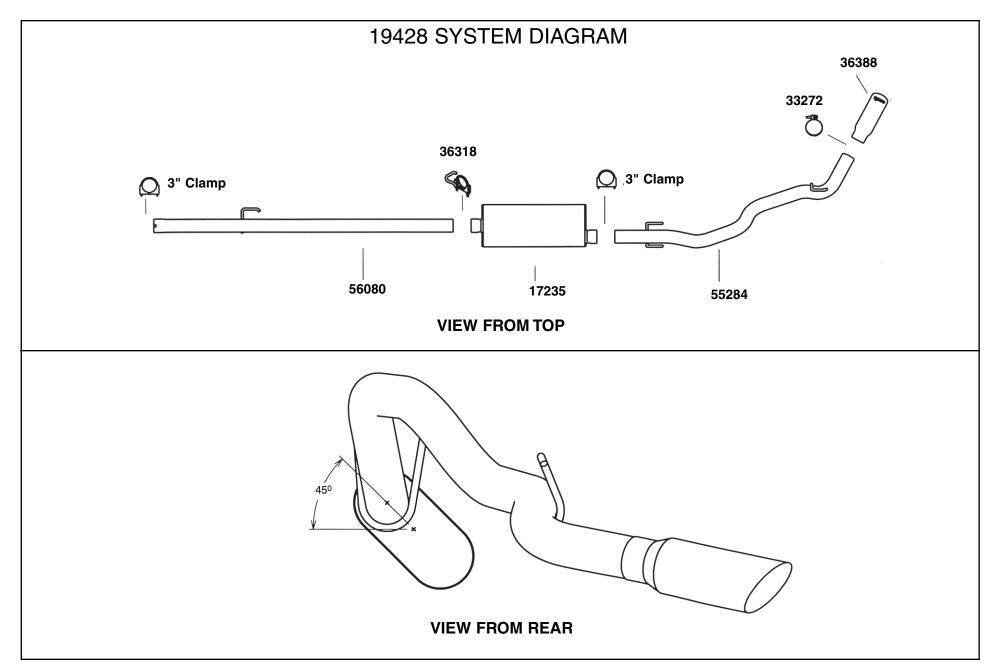

## NOTE: Read all instructions before starting any work.

- 1. Remove the original exhaust system from the vehicle. Lubricate the rubber isolators with WD-40, or a similar lubricant, to aid in removal of the metal rod hangers.
- 2. Install DynoMax inlet pipe **56080.** Use the following cut off information depending on the type of cab model. If installing this system on a quad cab, long bed truck (160.5" WB) no cut-off is required. If installing on a quad cab, short bed or reg. cab, long bed (140.5" WB) cut 20" off the outlet end of 56080. In installing on a reg. cab, short bed (120.5" WB) cut 40" off the outlet end of 56080.
- 3. Install DynoMax Ultra Flo Welded muffler 17235 with the center connection as the inlet. The muffler should be installed at approximately a 45° angle with the top tilting toward the driveshaft and the muffler side connection at the top (see system diagram). Also install clamp-on hanger 36318 at the muffler to inlet pipe connection. Insert the rod hanger into the rubber isolator hanging from the RH frame. Finger tighten the clamp connection.

- 4. Install DynoMax tail pipe **55284**. Insert the metal rod hangers into the rubber isolators on the crossmember and frame. Finger tighten the 3" inlet clamp.
- Install spout 36388 onto the outlet end of tail pipe. Use the 33272 band clamp to connect the tip to the tail pipe. Install the band clamp with the fasteners on top.
- 6. Beginning at the inlet end, align the system and fully tighten all the clamps.
- 7. Please see system diagram on back page of these instructions.

## KIT CONTAINS:

- (1) 17235 MUFFLER
- (1) 56080 INLET PIPE
- (1) 55284 TAIL PIPE
- (1) 36388 SS SPOUT
- (1) 36318 HANGER
- (2) 3" U-BOLT CLAMPS
- (1) 33272 3" BAND CLAMP
- (1) 702136 INSTRUCTION SHEET