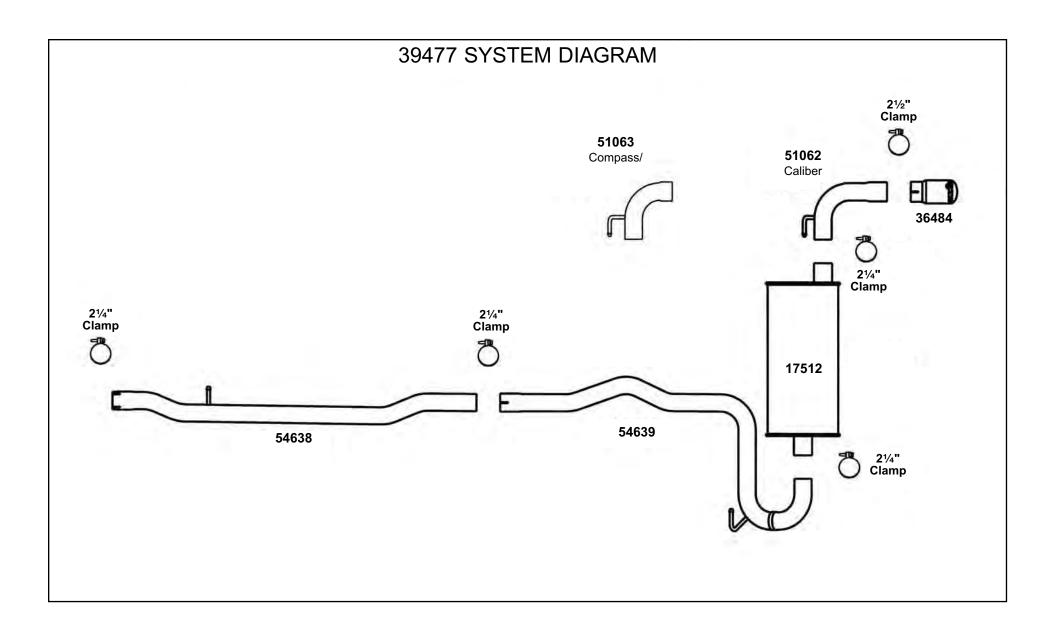

## INSTALLATION INSTRUCTIONS FOR DYNOMAX KIT: 39477

2009-07 Dodge Caliber (AWD), Jeep Compass (4WD), Jeep Patriot (4WD), 2.4L

2701 N. Dettman Rd. Jackson, MI 49201

DANGER WARNING: SHOULD THE PURCHASER DECIDE TO INSTALL ANY EXHAUST PRODUCT AT HOME, BE WARNED THAT PASSENGER CAR OR LIGHT DUTY TRUCK/VAN "BUMPER" JACKS ARE INTENDED FOR EMERGENCY USE ONLY. THE USE OF FRAME CONTACT JACK STANDS IN CONJUNCTION WITH A FLOOR JACK AS MAIN SUPPORT IS HIGHLY RECOMMENDED TO MINIMIZE ACCIDENTAL DROPPING OF A VEHICLE DURING THE INSTALLATION PROCESS.

## NOTE: Read all instructions before starting any work.

- 1. Remove the O.E. or existing exhaust system. Lubricate the rubber isolators and fasteners with WD-40, or similar product, to aid in removal.
- 2. Place a 2¼" band clamp over the inlet end and Install DynoMax front intermediate pipe **54638**. Insert the rod hanger into the OE rubber isolator. Slightly tighten the inlet band clamp and place a 2¼" band clamp on the outlet end.
- 3. Install DynoMax rear intermediate pipe **54639**. Slightly tighten the band clamp connection to the front intermediate pipe.
- 4. Install DynoMax Ultra Flo muffler **17512** with the center connection as the inlet and with the outlet connection on the side toward the rear of the vehicle. Slightly tighten a 2<sup>1</sup>/<sub>4</sub>" clamp to the muffler inlet. See the diagram.
- If installing the system on a Dodge Caliber, place tail pipe **51062** into the outlet of the muffler. Install the rod hanger into the OE rubber insulator. If installing on a Jeep Compass or Patriot, use tail pipe **51063**. Slightly tighten a 2¼" clamp to the tail pipe / muffler connection. For the Caliber, place 2½" band clamp onto the outlet of 51062.

- 6. Install the DynoMax SS tip **36484** onto the outlet of **51062** for the Dodge Caliber. For the Compass and Patriot, the 51063 can be used without the tip. Installing the into onto the outlet of 51063 may cause it to protrude too low.
- 7. Beginning at the inlet end, align the exhaust system components and fully tighten all the clamps.
- 7. Please see the system diagram on the back page of these instructions.

## KIT CONTAINS:

(1) 17512 MUFFLER
(1) 54638 FRONT INT. PIPE
(1) 54639 REAR INT. PIPE
(1) 51062 TAIL PIPE (Dodge Caliber)
(1) 51063 TAIL PIPE (Jeep Compass & Patriot)
(1) 36484 TIP
(4) 21/4" BAND CLAMPS
(1) 21/2" BAND CLAMP
(1) 709045 INSTRUCTION SHEET