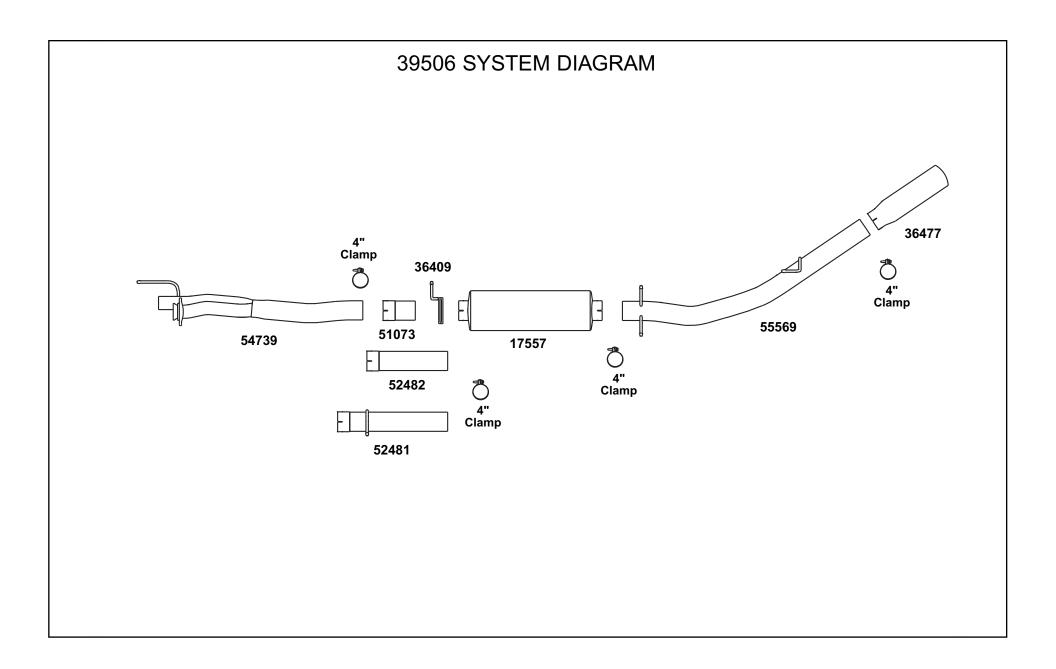

## NOTE: Read all instructions before starting any work.

- 1. Remove the OE inlet pipe/muffler/tail pipe welded assembly from the vehicle. Lubricate the rubber isolators with WD-40, or similar product, to aid in removal of the muffler metal rod hangers.
- 2. Install DynoMax y-pipe **54739**. Reuse the OE band clamp on the front RH exhaust leg.
- 3. Depending on the wheelbase length of your truck, use the appropriate extension pipe as indicated: Please see system diagram.
  - a. Reg cab, 8' bed 137" WB no pipe required.
  - b. Super cab, 63/4' bed 141.8" WB use 51073 ext. pipe.
  - c. Crew cab, 63/4' bed 156.2" WB use **52481** ext. pipe.
  - d. Crew cab, 8' bed 158" WB use 52481 ext. pipe.
  - e. Crew cab, 8' bed 172.4" WB use 52481 and 52482 ext. pipes.
- 4. Slip clamp-on rod hanger **36409** over the inlet end and install DynoMax Ultra Flo Welded muffler **17557**. Do not tighten the band clamp at this time.

- 5. Slip a band clamp over the inlet end and install DynoMax tail pipe **55569**. Insert the metal rod hangers into the three (3) rubber isolators on the chassis and frame.
- 6. Install DynoMax SS tip 36477 using the supplied band clamp.
- 7. Beginning at the inlet end, align system and tighten all the clamps.
- 8. Please see the system diagram on the back page of these instructions.

## KIT CONTAINS:

- (1) 17557 MUFFLER
- (1) 54739 Y-PIPE
- (1) 51073 EXT. PIPE
- (1) 52482 EXT. PIPE
- (1) 52481 EXT. PIPE
- (1) 55569 TAIL PIPE
- (1) 36477 SS TIP
- (1) 36409 CLAMP-ON ROD HANGER
- (4) 4" BAND CLAMP
- (1) 711098 INSTRUCTION SHEET