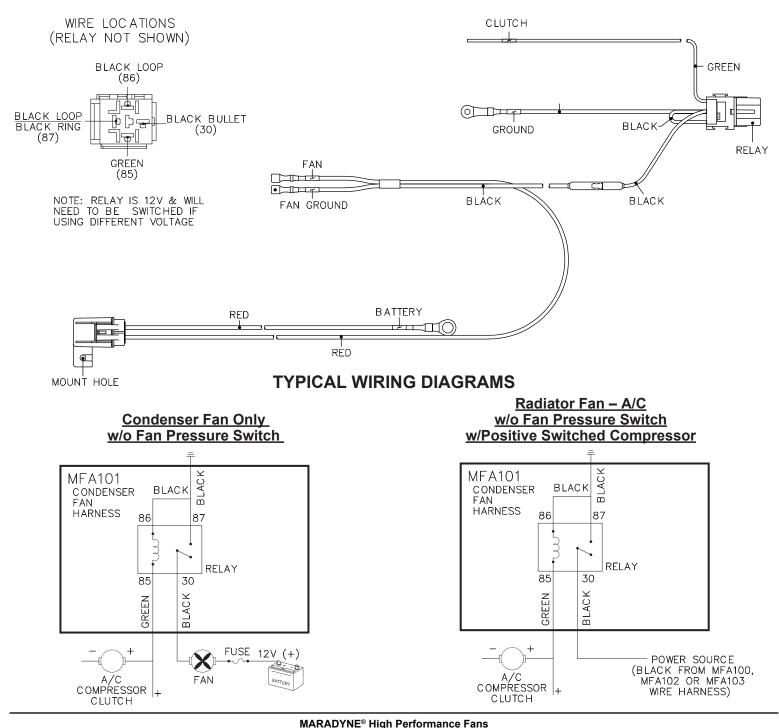

## **MFA101 - CONDENSER FAN HARNESS WIRING INSTRUCTIONS**

FOLLOW INSTRUCTIONS CAREFULLY TO PREVENT PERSONAL INJURY AND/OR DAMAGE TO THE FAN UNIT OR COMPONENT! ALWAYS DISCONNECT ONE OF THE BATTERY CABLES OR REMOVE POWER FUSES FOR A CIRCUIT WHEN INSTALLING AN ELECTRICAL FAN OR COMPONENT!

## MFA101 Condenser Fan Harness

**MFA101** is used to engage an electric fan in conjunction with the Radiator Fan Harness. In this application, the fan will be engaged any time the compressor clutch is engaged. It may also be used to engage an auxiliary electric fan, only when the A/C clutch is engaged.