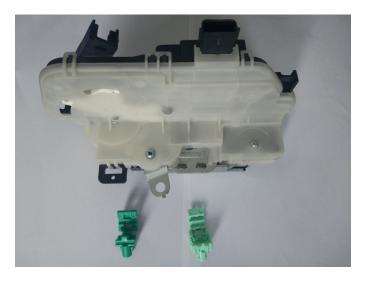

## Ford 2018-09, Lincoln 2016-09

A light green door rod clip and a dark green door rod clip are included with this door lock actuator. Depending on the vehicle that this assembly is being installed in, either the light green or dark green clip will be used.

Add the light green clip to the lever shown for 2011-2014 Ford F-150s:

Add the dark green clip to the lever shown for all other applications: