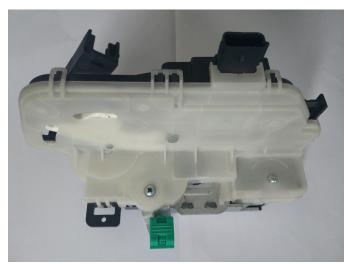

## Ford 2018-09, Lincoln 2016-09

A light green door rod clip and a dark green door rod clip are included with this door lock actuator. Depending on the vehicle that this assembly is being installed in, either the light green or dark green clip will be used.

Add the light green clip to the lever shown for 2011-2014 Ford F-150s:

Add the dark green clip to the lever shown for all other applications: