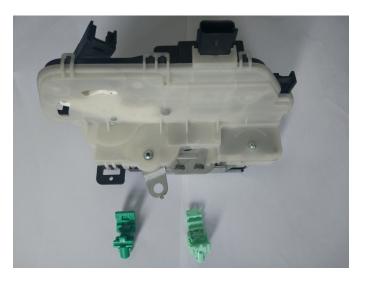

## Ford 2018-09, Lincoln 2016-09

A light green door rod clip and a dark green door rod clip are included with this door lock actuator. Depending on the vehicle that this assembly is being installed in, either the light green or dark green clip will be used.

Add the light green clip to the lever shown for 2011-2014 Ford F-150s:

Add the dark green clip to the lever shown for all other applications: