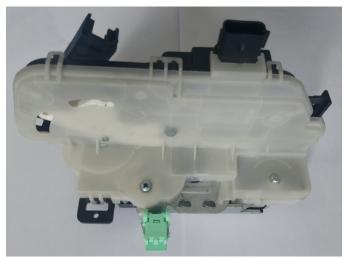

## Ford 2018-09, Lincoln 2016-09

A light green door rod clip and a dark green door rod clip are included with this door lock actuator. Depending on the vehicle that this assembly is being installed in, either the light green or dark green clip will be used.

Add the light green clip to the lever shown for 2011-2014 Ford F-150s:

Add the dark green clip to the lever shown for all other applications: