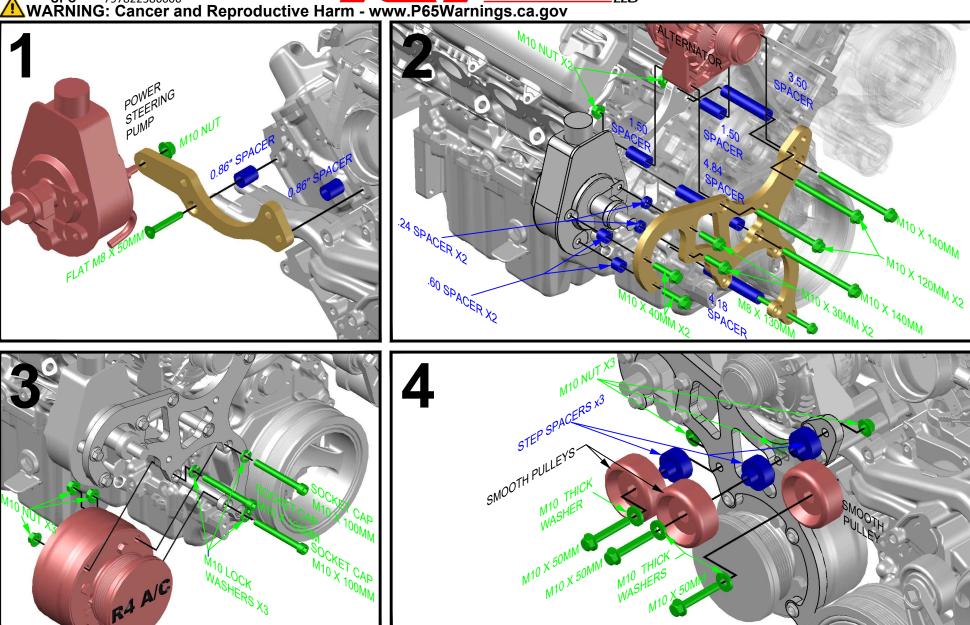

551118 LT TRUCK C10 TYPE 1 POWER STEERING AND R4 AC COMPRESSOR BRACKET KIT

WARNING: Proposition 65 - This product can expose you to chemicals including lead, which is known to the State of California to cause cancer, birth defects, or other reproductive harm. For more information go to www.P65Warnings.ca.gov ALUMINUM - Most of the aluminum alloys used today contain some level of lead, usually less than .1%. Lead is known to the state of California to cause cancer and reproductive harm. Most aluminum alloys are physiologically inert in their solid form, and the lead is contained within, however user-generated dust and/or fumes may pose a hazard if inhaled or ingested. Heating beyond a certain temperature may also provide avenues for exposure. STEEL BOLTS - Steel is an iron alloy with several metals including Nickel and Chromium. Both Nickel and Chromium are known to the State of California to cause cancer and reproductive harm, respectfully. This warning applies to stainless steels as well.