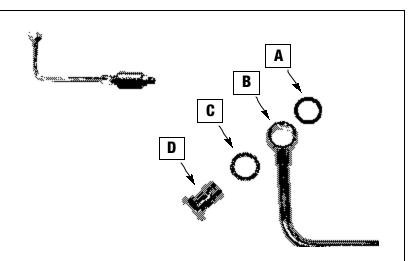

**INSTALLATION:** When installing the 'In-line fuel kit" refer to the diagram shown below, follow steps A, B, C, D. Always use supplied A & B washer.

A- Place new washer carburetor side of

fitting.

- **B-** Place fitting inline with Carb washer "A".
- **C-** Place washer "C" inline with fitting "B".
- **D-** Align nut "D" through A, B, C, align tube portion and secure nut.