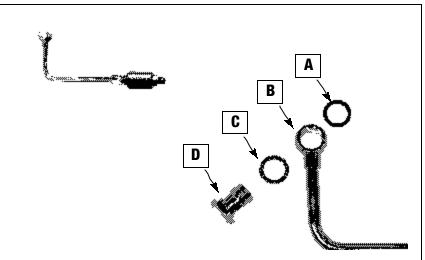

**INSTALLATION:** When installing the 'In-line fuel kit" refer to the diagram shown below, follow steps A, B, C, D. Always use supplied A & B washer.

A- Place new washer carburetor side of

fitting.

- **B-** Place fitting inline with Carb washer "A".
- C- Place washer "C" inline with fitting "B".
- **D-** Align nut "D" through A, B, C, align tube portion and secure nut.