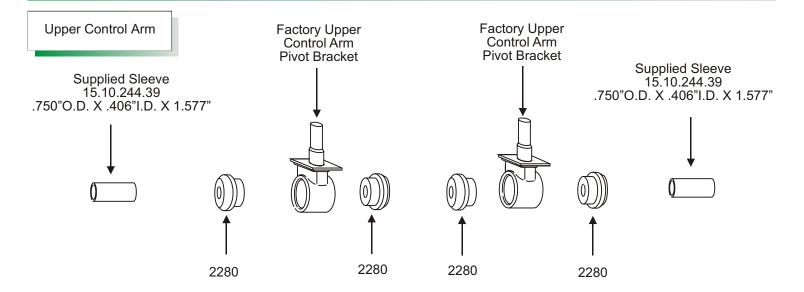

3. Remove the rubber bushing and shells from the pivot bushing assembly. A hydraulic press will be needed. Clean the pivot bushing assembly and lubricate the inside of the barrel. Grease all sides of the bushing that contact metal. Press in the Energy Suspension bushing from each side. Grease and install the sleeve. See diagram.