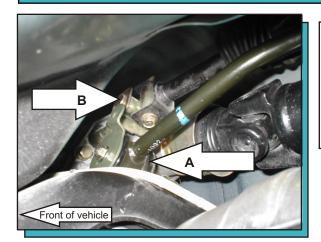

**Note:** Do not remove the upper shifter linkage (See arrow B). Remove old rubber bushing from the lower shifter linkage at the transmission mounting stud. (See arrow A) Install the new poly bushing into the linkage with the part number (1170) facing outward away from transmission.