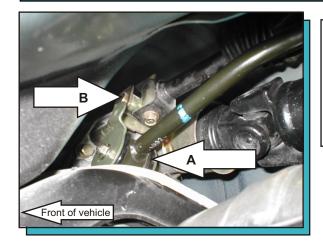

**Note:** Do not remove the upper shifter linkage (See arrow B). Remove old rubber bushing from the lower shifter linkage at the transmission mounting stud. (See arrow A) Install the new poly bushing into the linkage with the part number (1170) facing outward away from transmission.