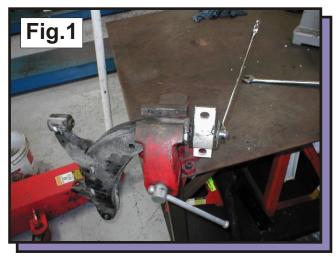

1. Remove the rear bushing and bracket from the control arm, Fig.1 (mark the direction of the bushing for proper install).

2. Press out the bushing from the aluminum bracket using a hydraulic press. See Fig. 2 for sizes of parts used to press out the O.E. Bushing.