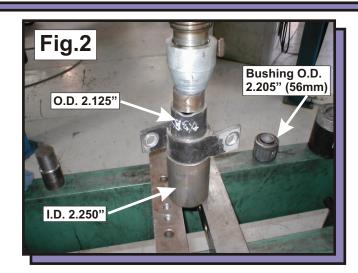

3. Press out the front bushing from the control arm using a hydraulic press. See **Fig.3** for sizes of parts used to

press out the O.E. bushing.

4. Check the I.D. of the control arm and aluminum bracket for any sharp edges and remove if necessary. When installing polyurethane bushings, apply grease as instructed: Apply light coat of grease to I.D. of the metal. Apply light coat of grease to the I.D. and O.D. of bushings (all surfaces that contact metal). Apply light coat of grease to the O.D. of sleeve. Apply light coat of grease to the faces of the bushings before the washers are installed.