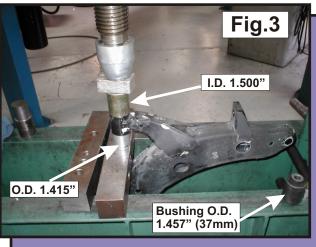

1. Remove the rear bushing and bracket from the control arm, Fig.1 (mark the direction of the bushing for proper install).

2. Press out the bushing from the aluminum bracket using a hydraulic press. See Fig. 2 for sizes of parts used to press out the O.E. Bushing.