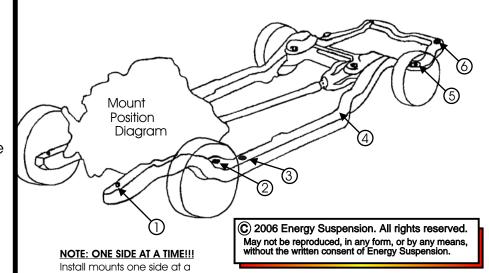

#### POSITIONS #2-6

### Position #1

- 1. 2"O.D. X 7/16"I.D. Washer
- 2. 4109
- 3. Radiator Support
- 4. 4110
- 5. 1-3/4"O.D. x 7/16" I.D. Washer
- 6. Frame

This position uses sleeve: 3/4"x5/8"x1"

#### Position #2

- 1. Body
- 2. 2-1/2"O.D. 7/16" ID.

Clipped washer\*\*note\*\*

- 3, 4025
- 4. Frame
- 5. 4026
- 6. 2"O.D.x 7/16"I.D. Washer This position uses sleeve: 7/8"x3/4"x1-1/2"

#### Position #3

2. #4111 Free standing, does not use hardware.

## Position #4, #5

time with bolts on other side

loosened only.

- 1. Body
- 2. 2-1/2"O.D. X 3/4" I.D. Washer
- 3. 4025
- 4. Frame
- 5. 4028
- 6. 2"O.D. X 7/16" I.D. Washer This position uses sleeve: 7/8"x3/4"x1-1/2"

#### Position #6

- 1. Body
- 2. 2"O.D. X 7/16" I.D. Washer
- 3. 4072
- 4. Frame
- 5. 4073
- 6. 2"O.D. X 7/16" I.D.Washer This position uses sleeve: 7/8"x3/4"x1-3/8"