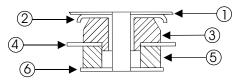

#### Position #2

- 1. Body
- 2. 2-1/2"O.D. 7/16" ID.

Clipped washer\*\*note\*\*

- 3, 4025
- 4. Frame
- 5. 4026
- 6. 2"O.D.x 7/16"I.D. Washer This position uses sleeve: 7/8"x3/4"x1-1/2"

#### Position #3

2. #4111 Free standing, does not use hardware.

## Position #4, #5

time with bolts on other side

loosened only.

- 1. Body
- 2. 2-1/2"O.D. X 3/4" I.D. Washer
- 3. 4025
- 4. Frame
- 5. 4028
- 6. 2"O.D. X 7/16" I.D. Washer This position uses sleeve: 7/8"x3/4"x1-1/2"

#### Position #6

- 1. Body
- 2. 2"O.D. X 7/16" I.D. Washer
- 3. 4072
- 4. Frame
- 5. 4073
- 6. 2"O.D. X 7/16" I.D.Washer This position uses sleeve: 7/8"x3/4"x1-3/8"