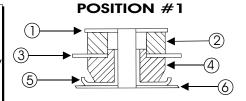

### Position #1

- 1. 2"O.D. X 7/16"I.D. Washer
- 2. 4109
- 3. Radiator Support
- 4. 4110
- 5. 1-3/4"O.D. x 7/16" I.D. Washer
- 6. Frame

This position uses sleeve: 3/4"x5/8"x1"