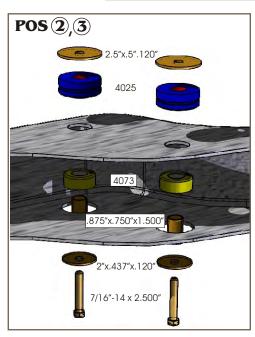

## BILL OF MATERIALS

- 4 4021 Bushing Position 1 upper
- 4025 Bushing Position 2,3,7,8 upper
- 4057 Bushing Position 1 lower
- 2 4072 Bushing Position 4 upper
- 10 4073 Bushing Position 2,3,7,8 lower 4 - 4111 Bushing - Position 5,6 upper
- 12 15.03.09.39 Washer (2"x.437"x.120")
- 10 15.03.14.39 Washer (2.5"x.500"x.125") 4 - 15.03.28.39 Washer (2.5"x.750"x.120")
- 2 15.03.36.39 Washer (1.75"x.500"x.125")

## BILL OF MATERIALS

- **4 15.03.104.39** Washer (2.5"x1.75"x.125")
- 2 15.05.08.39 Bolt (7/16"-14 x 3")
- 8 15.05.54.39 Bolt (7/16"-14 x 2.5")
- 2 15.05.76.39 Bolt (7/16"-14 x 2.25")
- 2 15.07.02.40 Nut (7/16"-14 Nylock)
- 6 15.10.59.39 Sleeve (.875"x.750"x1.5")
- 6 15.10.91.39 Sleeve (.875"x.750"x1.375")
- 1 17477 Instruction Sheet