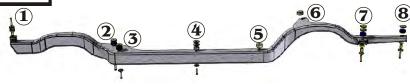

## BILL OF MATERIALS

- 4 4021 Bushing Position 1 upper
- 4025 Bushing Position 2,3,7,8 upper
- 4057 Bushing Position 1 lower
- 2 4072 Bushing Position 4 upper
- 10 4073 Bushing Position 2,3,7,8 lower 4 - 4111 Bushing - Position 5,6 upper
- 12 15.03.09.39 Washer (2"x.437"x.120")
- 10 15.03.14.39 Washer (2.5"x.500"x.125") 4 - 15.03.28.39 Washer (2.5"x.750"x.120")
- 2 15.03.36.39 Washer (1.75"x.500"x.125")

## BILL OF MATERIALS

- **4 15.03.104.39** Washer (2.5"x1.75"x.125")
- 2 15.05.08.39 Bolt (7/16"-14 x 3")
- 8 15.05.54.39 Bolt (7/16"-14 x 2.5")
- 2 15.05.76.39 Bolt (7/16"-14 x 2.25")
- 2 15.07.02.40 Nut (7/16"-14 Nylock)
- 6 15.10.59.39 Sleeve (.875"x.750"x1.5")
- 6 15.10.91.39 Sleeve (.875"x.750"x1.375")
- 1 17477 Instruction Sheet