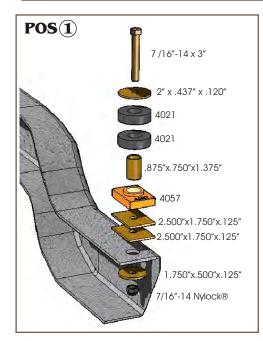

## BILL OF MATERIALS

- 4 4021 Bushing Position 1 upper
- 4025 Bushing Position 2,3,7,8 upper
- 4057 Bushing Position 1 lower
- 2 4072 Bushing Position 4 upper
- 10 4073 Bushing Position 2,3,7,8 lower 4 - 4111 Bushing - Position 5,6 upper
- 12 15.03.09.39 Washer (2"x.437"x.120")
- 10 15.03.14.39 Washer (2.5"x.500"x.125") 4 - 15.03.28.39 Washer (2.5"x.750"x.120")
- 2 15.03.36.39 Washer (1.75"x.500"x.125")

## BILL OF MATERIALS

- **4 15.03.104.39** Washer (2.5"x1.75"x.125")
- 2 15.05.08.39 Bolt (7/16"-14 x 3")
- 8 15.05.54.39 Bolt (7/16"-14 x 2.5")
- 2 15.05.76.39 Bolt (7/16"-14 x 2.25")
- 2 15.07.02.40 Nut (7/16"-14 Nylock)
- 6 15.10.59.39 Sleeve (.875"x.750"x1.5")
- 6 15.10.91.39 Sleeve (.875"x.750"x1.375")
- 1 17477 Instruction Sheet