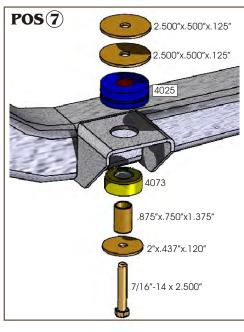

## BILL OF MATERIALS

- 4 4021 Bushing Position 1 upper
- 4025 Bushing Position 2,3,7,8 upper
- 4057 Bushing Position 1 lower
- 2 4072 Bushing Position 4 upper
- 10 4073 Bushing Position 2,3,7,8 lower 4 - 4111 Bushing - Position 5,6 upper
- 12 15.03.09.39 Washer (2"x.437"x.120")
- 10 15.03.14.39 Washer (2.5"x.500"x.125") 4 - 15.03.28.39 Washer (2.5"x.750"x.120")
- 2 15.03.36.39 Washer (1.75"x.500"x.125")

## BILL OF MATERIALS

- **4 15.03.104.39** Washer (2.5"x1.75"x.125")
- 2 15.05.08.39 Bolt (7/16"-14 x 3")
- 8 15.05.54.39 Bolt (7/16"-14 x 2.5")
- 2 15.05.76.39 Bolt (7/16"-14 x 2.25")
- 2 15.07.02.40 Nut (7/16"-14 Nylock)
- 6 15.10.59.39 Sleeve (.875"x.750"x1.5")
- 6 15.10.91.39 Sleeve (.875"x.750"x1.375")
- 1 17477 Instruction Sheet