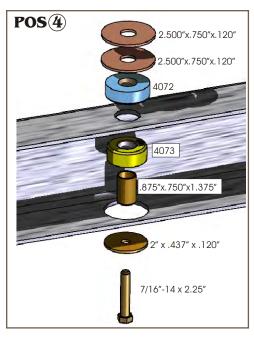

## BILL OF MATERIALS

- 4 4021 Bushing Position 1 upper
- 4025 Bushing Position 2,3,7,8 upper
- 4057 Bushing Position 1 lower
- 2 4072 Bushing Position 4 upper
- 10 4073 Bushing Position 2,3,7,8 lower 4 - 4111 Bushing - Position 5,6 upper
- 12 15.03.09.39 Washer (2"x.437"x.120")
- 10 15.03.14.39 Washer (2.5"x.500"x.125") 4 - 15.03.28.39 Washer (2.5"x.750"x.120")
- 2 15.03.36.39 Washer (1.75"x.500"x.125")

## BILL OF MATERIALS

- **4 15.03.104.39** Washer (2.5"x1.75"x.125")
- 2 15.05.08.39 Bolt (7/16"-14 x 3")
- 8 15.05.54.39 Bolt (7/16"-14 x 2.5")
- 2 15.05.76.39 Bolt (7/16"-14 x 2.25")
- 2 15.07.02.40 Nut (7/16"-14 Nylock)
- 6 15.10.59.39 Sleeve (.875"x.750"x1.5")
- 6 15.10.91.39 Sleeve (.875"x.750"x1.375")
- 1 17477 Instruction Sheet