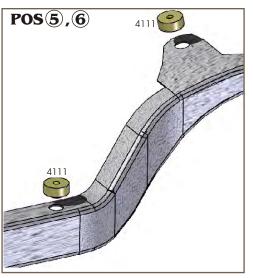

NOTE: The factory bracket used at position #5 to hold the lower cushion in place must not be reused. Supplied nuts are for rear bumper bolts.

CAUTION: Remove all the body mount bolts on one side of the vehicle. Loosen but do not remove all the body mount bolts on the opposite side of the vehicle. Only raise one side of the vehicle at a time, lifting the body only high enough to remove/replace the mounts. Always watch the fan shroud, brake lines, and various hoses for sufficient clearance when raising the body. When jacking the body, use a 2x4 or 4x4 or equivalent to spread the weight. Never place jack faces directly on body panels!

## BILL OF MATERIALS

- 4 4021 Bushing Position 1 upper
- 4025 Bushing Position 2,3,7,8 upper
- 4057 Bushing Position 1 lower
- 2 4072 Bushing Position 4 upper
- 10 4073 Bushing Position 2,3,7,8 lower 4 - 4111 Bushing - Position 5,6 upper
- 12 15.03.09.39 Washer (2"x.437"x.120")
- 10 15.03.14.39 Washer (2.5"x.500"x.125") 4 - 15.03.28.39 Washer (2.5"x.750"x.120")
- 2 15.03.36.39 Washer (1.75"x.500"x.125")