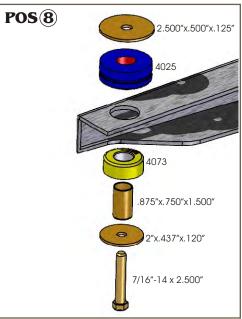

## BILL OF MATERIALS

- 4 4021 Bushing Position 1 upper
- 4025 Bushing Position 2,3,7,8 upper
- 4057 Bushing Position 1 lower
- 2 4072 Bushing Position 4 upper
- 10 4073 Bushing Position 2,3,7,8 lower 4 - 4111 Bushing - Position 5,6 upper
- 12 15.03.09.39 Washer (2"x.437"x.120")
- 10 15.03.14.39 Washer (2.5"x.500"x.125") 4 - 15.03.28.39 Washer (2.5"x.750"x.120")
- 2 15.03.36.39 Washer (1.75"x.500"x.125")

## BILL OF MATERIALS

- **4 15.03.104.39** Washer (2.5"x1.75"x.125")
- 2 15.05.08.39 Bolt (7/16"-14 x 3")
- 8 15.05.54.39 Bolt (7/16"-14 x 2.5")
- 2 15.05.76.39 Bolt (7/16"-14 x 2.25")
- 2 15.07.02.40 Nut (7/16"-14 Nylock)
- 6 15.10.59.39 Sleeve (.875"x.750"x1.5")
- 6 15.10.91.39 Sleeve (.875"x.750"x1.375")
- 1 17477 Instruction Sheet