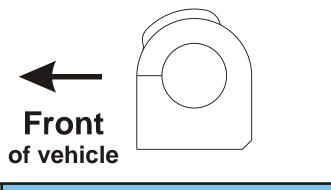

## Installation Instructions for set # 4-5178

1. Remove sway bar brackets from vehicle undercarriage.

2. Remove sway bar bushings from front sway bar.

3. Apply supplied grease to I.D. of polyurethane bushings.

4. Install polyurethane bushings onto sway bar as shown.

5. Install sway bar brackets and torque fasteners to factory specs.

© 2002 Energy Suspension. All rights reserved. May not be reproduced, in any form, or by any means, without the written consent of Energy Suspension.