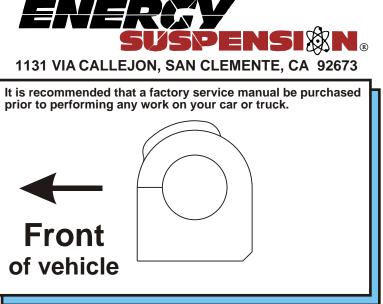

## Installation Instructions for set # 4-5178

1. Remove sway bar brackets from vehicle undercarriage.

2. Remove sway bar bushings from front sway bar.

3. Apply supplied grease to I.D. of polyurethane bushings.

4. Install polyurethane bushings onto sway bar as shown.

5. Install sway bar brackets and torque fasteners to factory specs.

© 2002 Energy Suspension. All rights reserved. May not be reproduced, in any form, or by any means, without the written consent of Energy Suspension.

17321

6-7-00 jl Jpdated 8/MAY/02 BRH

1131 VIA CALLEJON, SAN CLEMENTE, CA 92673

It is recommended that a factory service manual be purchased prior to performing any work on your car or truck.