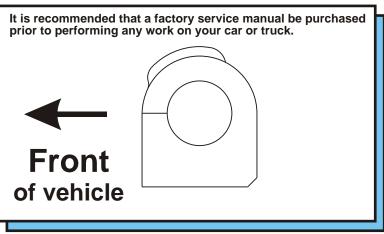

## Installation Instructions for set # 4-5178

 Remove sway bar brackets from vehicle undercarriage.
Remove sway bar bushings from front sway

bar. 3. Apply supplied grease to I.D. of polyurethane bushings.

Install polyurethane bushings onto sway bar as shown.

5. Install sway bar brackets and torque fasteners to factory specs.

© 2002 Energy Suspension. All rights reserved. May not be reproduced, in any form, or by any means, without the written consent of Energy Suspension. 17321 6-7-00 jl Updated 8/MAY/02 BRH