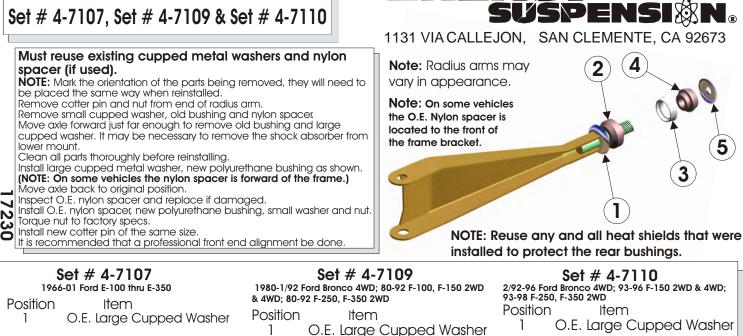

## Must reuse existing cupped metal washers and nylon spacer (if used).

**NOTE:** Mark the orientation of the parts being removed, they will need to be placed the same way when reinstalled.

Remove cotter pin and nut from end of radius arm.

Remove small cupped washer, old bushing and nylon spacer.

Move axle forward just far enough to remove old bushing and large cupped washer. It may be necessary to remove the shock absorber from lower mount.

Clean all parts thoroughly before reinstalling.

Install large cupped metal washer, new polyurethane bushing as shown.

(NOTE: On some vehicles the nylon spacer is forward of the frame.) Move axle back to original position.

▶ Inspect O.E. nylon spacer and replace if damaged.

N Install O.E. nylon spacer, new polyurethane bushing, small washer and nut. Co Torque nut to factory specs.

O Install new cotter pin of the same size.

## 1131 VIA CALLEJON, SAN CLEMENTE, CA 92673

Note: Radius arms may vary in appearance.

Note: On some vehicles the O.E. Nylon spacer is located to the front of the frame bracket.

> NOTE: Reuse any and all heat shields that were installed to protect the rear bushings.