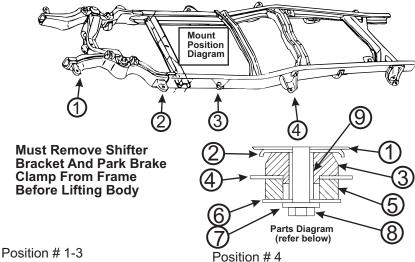

- 1. BODY
- 2. 15.03.11.39 BIG WASHER
- 3. 4149 BUSHING
- 4. FRAME
- 5. 4148 BUSHING
- 6. 15.03.11.39 BIG WASHER
- 7. 15.03.36.39 SMALL WASHER
- 8. 15.05.89.39 BOLT
- 9. 15.10.515.39 SLEEVE

- 2. 15.03.11.39 BIG WASHER
- 3. 4149 BUSHING

Club Cab Only

- 4. FRAME
- 4148 BUSHING
- 6. 15.03.11.39 BIGWASHER
- 15.03.36.39 SMALL WASHER
- 8. 15.05.89.39 BOLT
- 9. 15.10.515.39 SLEEVE