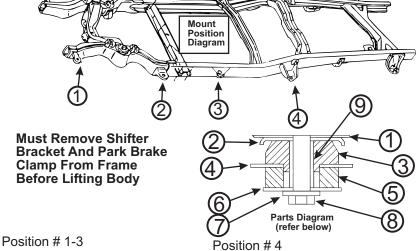

## **USPENSI**

1131 VIA CALLEJON, SAN CLEMENTE, CA 92673

- 1. BODY
- 2. 15.03.11.39 BIG WASHER
- 3. 4149 BUSHING
- 4. FRAME
- 5. 4148 BUSHING
- 6. 15.03.11.39 BIG WASHER
  - 15.03.36.39 SMALL WASHER
- 8. 15.05.89.39 BOLT
- 9. 15.10.515.39 SLEEVE
- 1. BODY
- 2. 15.03.11.39 BIG WASHER
- 3. 4149 BUSHING

Club Cab Only

- 4. FRAME
- 5. 4148 BUSHING
- 6. 15.03.11.39 BIGWASHER
- 7. 15.03.36.39 SMALL WASHER
- 8. 15.05.89.39 BOLT
- 9. 15.10.515.39 SLEEVE