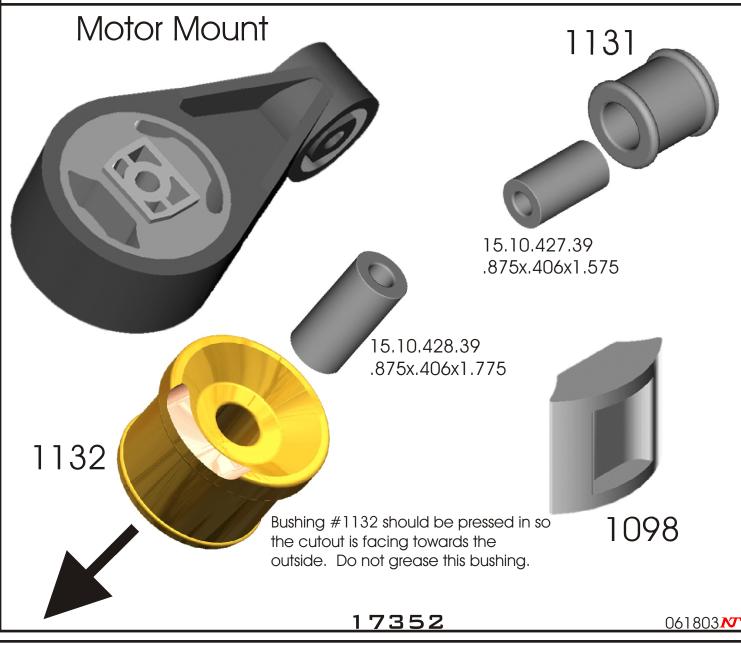

## These are the instructions for set #4-1123.

Remove the two bolts holding the torque mount, remove the mount. Using a press, remove both the round shell and the smaller oval shell on the opposite side of the mount. Now press in the new replacement bushings 1132 and 1131 respectively. Be sure to install #1132 with cutout facing outside. Reinstall mount and tighten bolts to factory specifications. **Do not use grease when installing bushings, they are not designed to rotate.** 