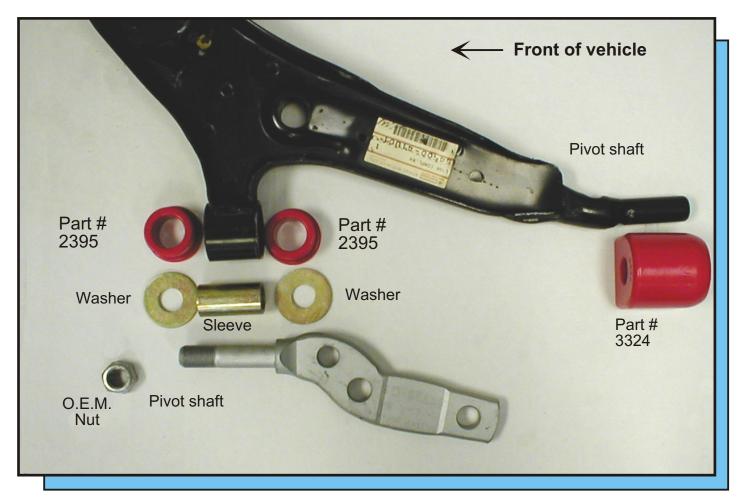

## **SET # 7-3111 95-99 NISSAN MAXIMA**

1131 VIA CALLEJON, SAN CLEMENTE, CA 92673

- 1. Remove the front control arm from the vehicle.
- 2. Press out the front bushing from the control arm being careful not to scar the I.D. of the control arm.
- 3. On the rear pivot bushing, pry the bushing off the control arm pivot shaft. **Caution:** Use extreme care not to scar the control arm pivot shaft. After removal, deburr all sharp edges.
- 4. Grease all surfaces that contact metal. Press the urethane bushings into the barrel of the control arm. Thoroughly grease the supplied sleeve with the supplied grease and press the sleeve into the bushing. Grease all remaining exposed parts of the bushing thoroughly.
- 5. Grease the pivot shaft of the control arm and the inside of the urethane bushing. Slide the urethane bushing over the end of the pivot shaft.
- 6. Reinstall back onto vehicle.
- 7. Torque all fasteners to factory specs.

## PARTS LIST

- 4 EA 2395 control arm bushing (front position)
- 2 EA 3324 control arm bushing (rear position).
- 2 EA 15.10.384.39 sleeve (1.000"X18mmX1.845")
- 4 EA 15.03.71.39 washer (1.750"X18mmX.125"Thk.)