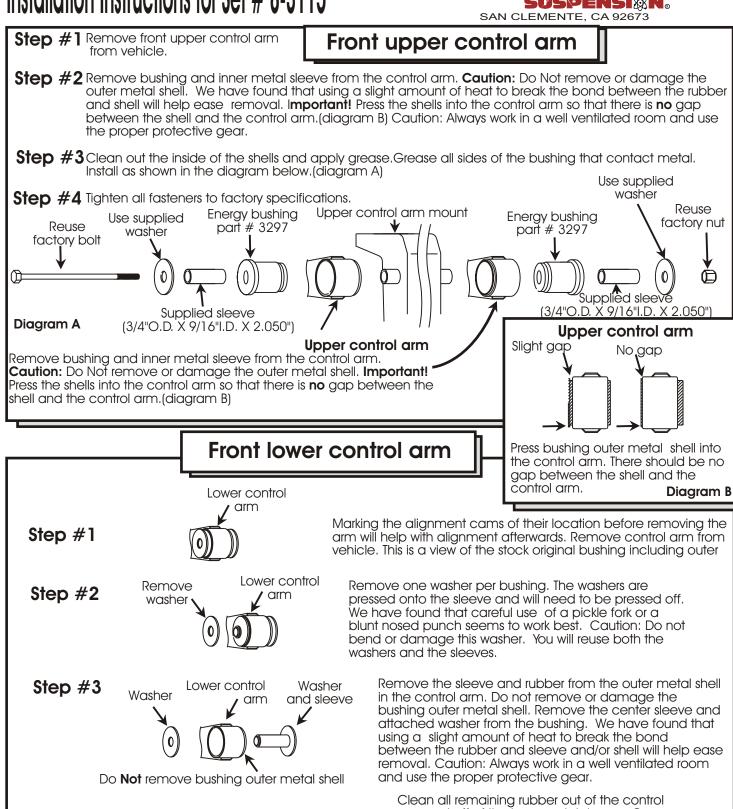

Installation Instructions for Set # 8-3115

Step #4

Factory

washer

Press the

factory washer back onto the

sleeve

Lower control

arm

Factory

washer

Inst.#17232

3/3/97 KN

3296

arm and off of the inner metal sleeve. Grease the inner metal sleeve and the I.D. of the bushing. Install the sleeve and attached washer and sleeve into the bushing. Grease all remaining surfaces that contact metal and install the bushing and sleeve assembly into the control arm. Press the loose washer onto the sleeve and install the arm. Realign the alignment cams to the markings in step 1 and tighten all fasteners to factory specifications. Have your vehicle realigned as soon as possible.