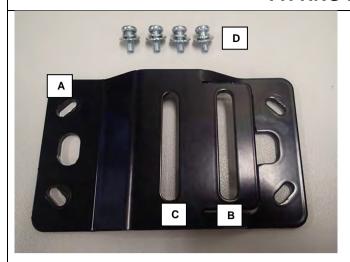

### **FITTING PROCEDURE**

- 1. The mounting bracket features the following mounting holes:
  - A- Slotted holes for solenoid box bolts.
  - B- Offset bullbar mounting slot.
  - C- Centre bullbar mounting slot.

Use the following to mount the bracket to the box.

D- M5x12 Screw, Spring Washer & Flat Washer.

2. Turn over Smittybilt control box. Remove the Smittybilt mounting brackets.

- Fasten bracket to box using M5x12 screw, spring washer and flat washer supplied. The bracket can be rotated in 180° increments to allow the placement of power cables and control input in the position suited to your application.
- 4. Fit bullbar supplied mounting bolts to either one of the main mounting slots first (slot B or C).