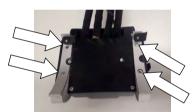

Use the following to mount the bracket to the box.

D- M5x12 Screw, Spring Washer & Flat Washer.

2. Turn over Smittybilt control box. Remove the Smittybilt mounting brackets.

- Fasten bracket to box using M5x12 screw, spring washer and flat washer supplied. The bracket can be rotated in 180° increments to allow the placement of power cables and control input in the position suited to your application.
- 4. Fit bullbar supplied mounting bolts to either one of the main mounting slots first (slot B or C).