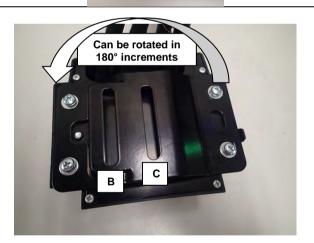

### **FITTING PROCEDURE**

- 1. The mounting bracket features the following mounting holes:
  - A- Slotted holes for solenoid box bolts.
  - B- Offset bullbar mounting slot.
  - C- Centre bullbar mounting slot.

Use the following to mount the bracket to the box.

D- M5x12 Screw, Spring Washer & Flat Washer.

2. Turn over Smittybilt control box. Remove the Smittybilt mounting brackets.

- Fasten bracket to box using M5x12 screw, spring washer and flat washer supplied. The bracket can be rotated in 180° increments to allow the placement of power cables and control input in the position suited to your application.
- 4. Fit bullbar supplied mounting bolts to either one of the main mounting slots first (slot B or C).