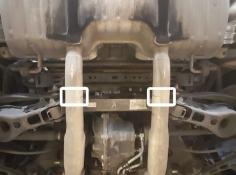

3. Mark tailpipes 1-½" back from rear of suspension crossmember. Cut pipes at each mark, then deburr.

4. Dismount both front wire hangers, remove nuts (x4) and muffler/pipe hangers (x2) from muffler rear then disassemble and set aside muffler from vehicle. Retain nuts and muffler/pipe hangers for later use.