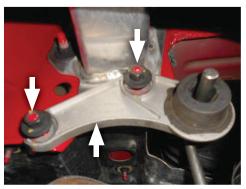

3. Mark tailpipes 1-½" back from rear of suspension crossmember. Cut pipes at each mark, then deburr.

4. Dismount both front wire hangers, remove nuts (x4) and muffler/pipe hangers (x2) from muffler rear then disassemble and set aside muffler from vehicle. Retain nuts and muffler/pipe hangers for later use.