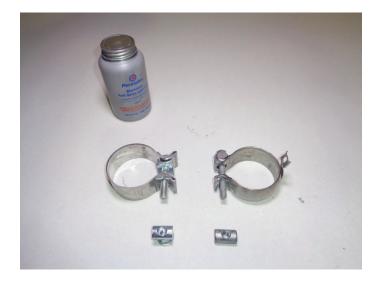

## **INSTALL FLOWMASTER EXHAUST SYSTEM**

5. Remove nuts from stock and Flowmaster clamps, apply anti-seize compound to bolts and re-install nuts.

**NOTE:** The image in this step is intended for illustrative purposes only and may or may not accurately reflect components included in your kit.