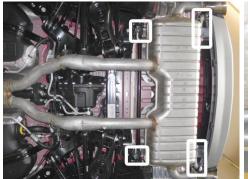

6. Place clamps (x2) (3) onto left (1) and right (2) mufflers then connect them to exhaust and insert wire hangers (x2) into isolators. Secure muffler ends with nuts and muffler/pipe hangers (removed step 4).

- 7. Adjust and level mufflers maintaining ½" clearance around them, then tighten all clamps.
- 8. Slide 7/6" hanger keepers (x2) (4) onto each sideways hanger to secure exhaust system.
- 9. Recommended: Secure slip-fit connections with a 1-inch tack weld then spray high-temp paint over each weld to prevent rust and premature corrosion.