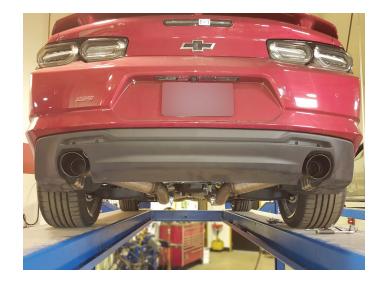

Congratulations, the installation of your FLOWMASTER performance exhaust system is now complete!