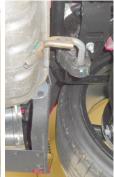

3. Mark tailpipes 1-½" back from rear of suspension crossmember. Cut pipes at each mark, then deburr.

4. Dismount both front wire hangers, remove nuts (x4) and muffler/pipe hangers (x2) from muffler rear then disassemble and set aside muffler from vehicle. Retain nuts and muffler/pipe hangers for later use.