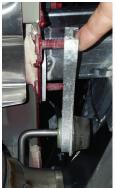

## **INSTALL FLOWMASTER EXHAUST SYSTEM**

5. Remove nuts from stock and Flowmaster clamps, apply anti-seize compound to bolts and re-install nuts.

**NOTE:** The image in this step is intended for illustrative purposes only and may or may not accurately reflect components included in your kit.