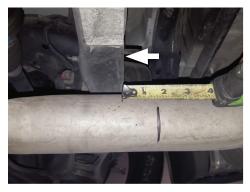

3. Mark tailpipes 1-½" back from rear of suspension crossmember. Cut pipes at each mark, then deburr.

4. Dismount both front wire hangers, remove nuts (x4) and muffler/pipe hangers (x2) from muffler rear then disassemble and set aside muffler from vehicle. Retain nuts and muffler/pipe hangers for later use.