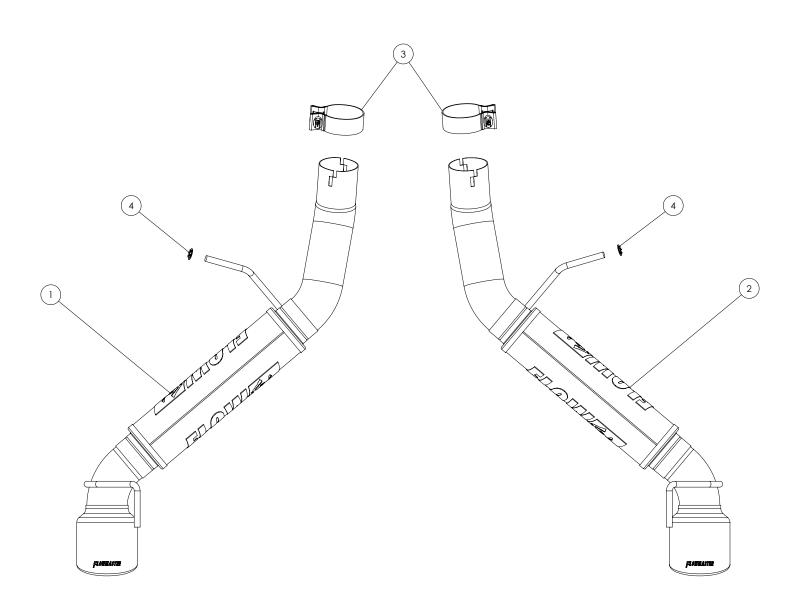

| ITM# | PART#     | DESCRIPTION              | QTY. |
|------|-----------|--------------------------|------|
| 1    | 70001-502 | Left Muffler Assembly    | 1    |
| 2    | 70001-501 | Right Muffler Assembly   | 1    |
| N/A  | PK821     | Hardware Pack includes:  | 1    |
| 3    | MC234BS   | 2¾" Stainless Band Clamp | 2    |
| 4    | HW502     | ⅓6" Hanger Keeper        | 2    |

6. Place clamps (x2) (3) onto left (1) and right (2) mufflers then connect them to exhaust and insert wire hangers (x2) into isolators. Secure muffler ends with nuts and muffler/pipe hangers (removed step 4).

- 7. Adjust and level mufflers maintaining ½" clearance around them, then tighten all clamps.
- 8. Slide 7/6" hanger keepers (x2) (4) onto each sideways hanger to secure exhaust system.
- 9. Recommended: Secure slip-fit connections with a 1-inch tack weld then spray high-temp paint over each weld to prevent rust and premature corrosion.