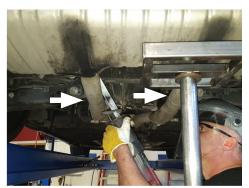

## **INSTALL FLOWMASTER EXHAUST SYSTEM**

5. Remove nuts from stock and Flowmaster clamps, apply anti-seize compound to bolts and re-install nuts.

**NOTE:** The image in this step is intended for illustrative purposes only and may or may not accurately reflect components included in your kit.