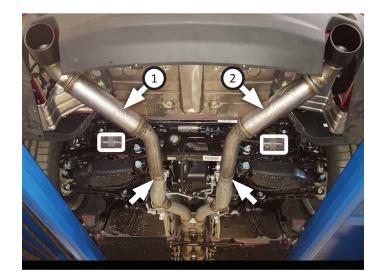

6. Place clamps (x2) (3) onto left (1) and right (2) mufflers then connect them to exhaust and insert wire hangers (x2) into isolators. Secure muffler ends with nuts and muffler/pipe hangers (removed step 4).

- 7. Adjust and level mufflers maintaining ½" clearance around them, then tighten all clamps.
- 8. Slide 7/6" hanger keepers (x2) (4) onto each sideways hanger to secure exhaust system.
- 9. Recommended: Secure slip-fit connections with a 1-inch tack weld then spray high-temp paint over each weld to prevent rust and premature corrosion.