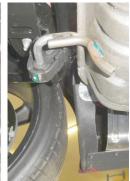

6. Place clamps (x2) (3) onto left (1) and right (2) mufflers then connect them to exhaust and insert wire hangers (x2) into isolators. Secure muffler ends with nuts and muffler/pipe hangers (removed step 4).