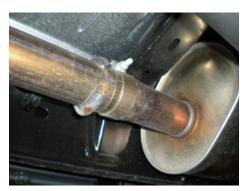

2) Loosen the two clamps at the back of the muffler and carefully slide the tailpipes toward the rear to remove from the muffler. Allow the pipes to hang until installation of the Flowmaster muffler.

3) Support the muffler with a stand and loosen the clamp on the muffler inlet pipe, then remove the two hangers at the rear of the muffler from the rubber mounts on the vehicle. Slide the muffler to the rear and disconnect from the inlet pipe. Lower and set the muffler aside.

## Installation:

1) Place the provided 3" clamp onto the inlet of muffler **#72198-505**, then slide onto the factory front pipe and connect the two hangers at the back of the muffler to the rubber mounts on the vehicle. Be sure to line up the notch on the muffler inlet with the tab on the pipe.