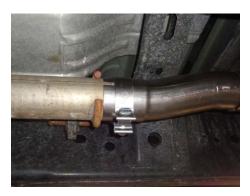

## Installation:

1) Place the provided 3" clamp onto the inlet of muffler **#72198-505**, then slide onto the factory front pipe and connect the two hangers at the back of the muffler to the rubber mounts on the vehicle. Be sure to line up the notch on the muffler inlet with the tab on the pipe.

2) Place the provided 2<sup>1</sup>/<sub>4</sub>" clamps onto the muffler outlets and re-install the tailpipes into the muffler outlets. Be sure to line up the tabs on the tailpipes with the notches on the muffler outlets. Tighten the clamp securely.