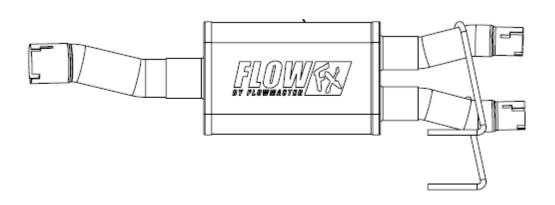

## Installation Instructions for: SYSTEM #717835 2009-2018 RAM 1500 HEMI TRUCKS WITH FACTORY DUAL TAILPIPES DIRECT REPLACEMENT MUFFLER

## Installation:

1) Place the provided 3" clamp onto the inlet of muffler **#72198-505**, then slide onto the factory front pipe and connect the two hangers at the back of the muffler to the rubber mounts on the vehicle. Be sure to line up the notch on the muffler inlet with the tab on the pipe.

2) Place the provided 2<sup>1</sup>/<sub>4</sub>" clamps onto the muffler outlets and re-install the tailpipes into the muffler outlets. Be sure to line up the tabs on the tailpipes with the notches on the muffler outlets. Tighten the clamp securely.