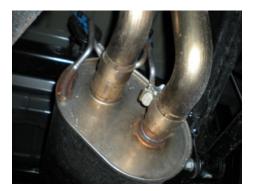

2) Loosen the two clamps at the back of the muffler and carefully slide the tailpipes toward the rear to remove from the muffler. Allow the pipes to hang until installation of the Flowmaster muffler.

3) Support the muffler with a stand and loosen the clamp on the muffler inlet pipe, then remove the two hangers at the rear of the muffler from the rubber mounts on the vehicle. Slide the muffler to the rear and disconnect from the inlet pipe. Lower and set the muffler aside.

## Installation:

1) Place the provided 3" clamp onto the inlet of muffler **#72198-505**, then slide onto the factory front pipe and connect the two hangers at the back of the muffler to the rubber mounts on the vehicle. Be sure to line up the notch on the muffler inlet with the tab on the pipe.