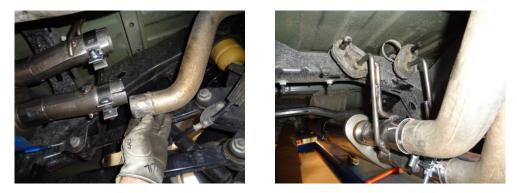

## Removal:

05/23/18

1) Spray a penetrating lubricant onto the two rubber hangers at the rear of the muffler and also the nuts on the clamps at the back and inlet of the muffler. Then spray the slip-joints at the front and back of the muffler, this will greatly ease removal of the stock muffler.

2) Loosen the two clamps at the back of the muffler and carefully slide the tailpipes toward the rear to remove from the muffler. Allow the pipes to hang until installation of the Flowmaster muffler.

3) Support the muffler with a stand and loosen the clamp on the muffler inlet pipe, then remove the two hangers at the rear of the muffler from the rubber mounts on the vehicle. Slide the muffler to the rear and disconnect from the inlet pipe. Lower and set the muffler aside.

## Installation:

1) Place the provided 3" clamp onto the inlet of muffler **#72198-505**, then slide onto the factory front pipe and connect the two hangers at the back of the muffler to the rubber mounts on the vehicle. Be sure to line up the notch on the muffler inlet with the tab on the pipe.

2) Place the provided 2<sup>1</sup>/<sub>4</sub>" clamps onto the muffler outlets and re-install the tailpipes into the muffler outlets. Be sure to line up the tabs on the tailpipes with the notches on the muffler outlets. Tighten the clamp securely.