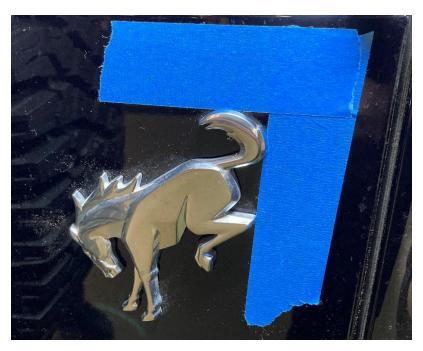

#### Removal

1. Use painters tape to create a reference template for installing the new emblem. Make sure the tape is flush with the top of the tail and right hand side of the Bronco emblem.

2. Use a heat gun or hair dryer to loosen the adhesive on the back side of the emblem.