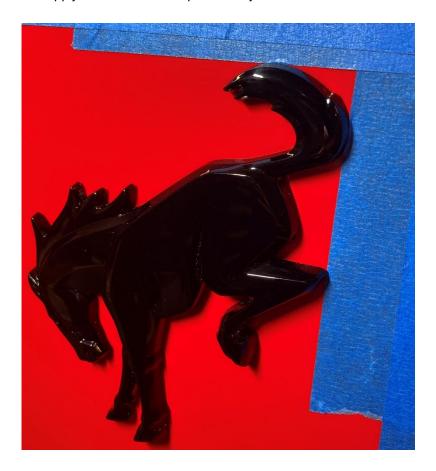

#### Installation

1. To install new Bronco emblem, use the templete created with the painters tape to line up the top of the tail and right side of the new emblem. Apply new emblem and press firmly so the adhesive sticks.