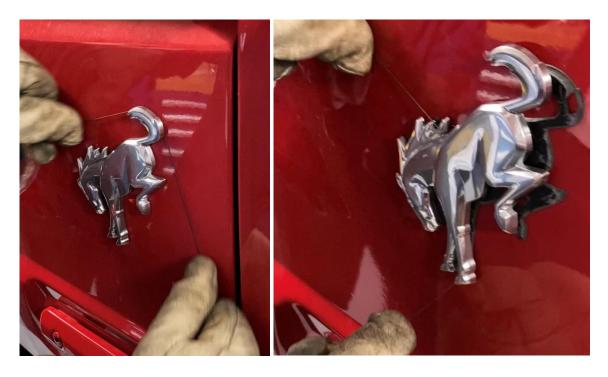

NO PART OF THIS DOCUMENT MAY BE REPRODUCED WITHOUT PRIOR AGREEMENT AND WRITTEN PERMISSION OF FORD PERFORMANCE PARTS © Ford Motor Company 2020

3. While wearing gloves, use fishing line to cut through the back of the emblem and remove.