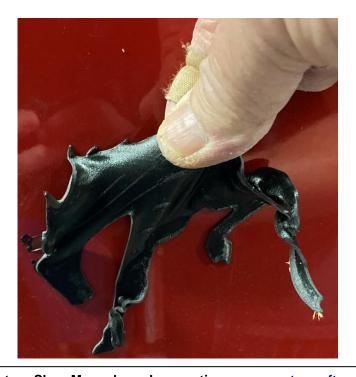

4. Remove the remaining foam and clean surface with alcohol wipes.

NO PART OF THIS DOCUMENT MAY BE REPRODUCED WITHOUT PRIOR AGREEMENT AND WRITTEN PERMISSION OF FORD PERFORMANCE PARTS © Ford Motor Company 2020