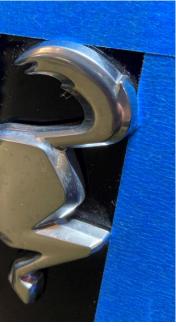

NO PART OF THIS DOCUMENT MAY BE REPRODUCED WITHOUT PRIOR AGREEMENT AND WRITTEN PERMISSION OF FORD PERFORMANCE PARTS © Ford Motor Company 2020

3. While wearing gloves, use fishing line to cut through the back of the emblem and remove.