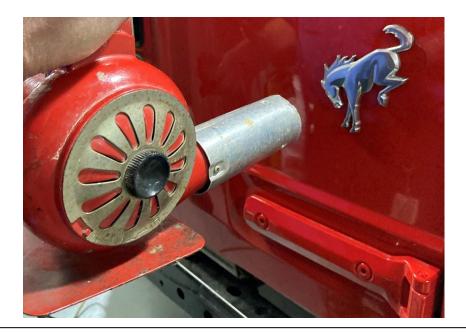

#### Removal

1. Use painters tape to create a reference template for installing the new emblem. Make sure the tape is flush with the top of the tail and right hand side of the Bronco emblem.

2. Use a heat gun or hair dryer to loosen the adhesive on the back side of the emblem.