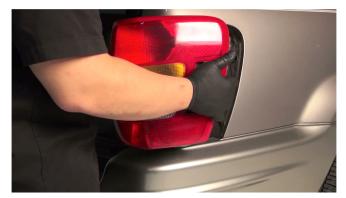

3) Unseat the OEM tail light.

4) Disconnect the tail light wiring harness. Push up on the red tab to unlock the harness, disconnect the harness and remove the OEM tail light.

5) Remove reverse lamp bulb from the OEM tail light. Never touch exposed bulbs with bare hands.