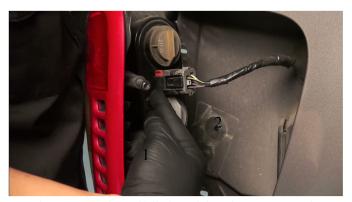

3) Unseat the OEM tail light.

4) Disconnect the tail light wiring harness. Push up on the red tab to unlock the harness, disconnect the harness and remove the OEM tail light.

5) Remove reverse lamp bulb from the OEM tail light. Never touch exposed bulbs with bare hands.

6) Transfer the reverse lamp bulb to the white and black wire reverse lamp socket of the Spyder tail light. Reinstall the socket, then your Spyder tail light is ready to install.

7) Connect the Spyder tail light harness to the main wiring harness. Then push down on the red tab to lock the harness.