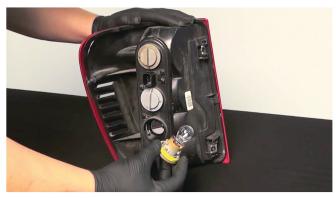

3) Unseat the OEM tail light.

4) Disconnect the tail light wiring harness. Push up on the red tab to unlock the harness, disconnect the harness and remove the OEM tail light.

5) Remove reverse lamp bulb from the OEM tail light. Never touch exposed bulbs with bare hands.

6) Transfer the reverse lamp bulb to the white and black wire reverse lamp socket of the Spyder tail light. Reinstall the socket, then your Spyder tail light is ready to install.

7) Connect the Spyder tail light harness to the main wiring harness. Then push down on the red tab to lock the harness.