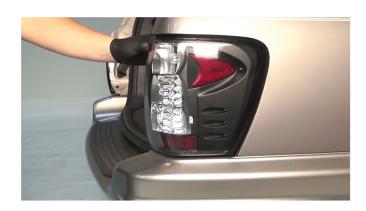

8) Seat the Spyder tail light.

9) Transfer the turn signal bulb to the yellow and black wire bulb socket. Transfer the reverse lamp bulb to the white and black wire bulb socket. Then reinstall the sockets. Now your Spyder tail light is ready to install.

10) Close the tailgate and enjoy your new Spyder tail lights!

For further help with installation, please watch our installation video. Follow the direct link below to our YouTube channel for more information.