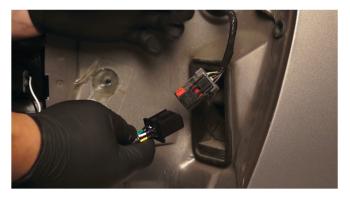

3) Unseat the OEM tail light.

4) Disconnect the tail light wiring harness. Push up on the red tab to unlock the harness, disconnect the harness and remove the OEM tail light.

5) Remove reverse lamp bulb from the OEM tail light. Never touch exposed bulbs with bare hands.

6) Transfer the reverse lamp bulb to the white and black wire reverse lamp socket of the Spyder tail light. Reinstall the socket, then your Spyder tail light is ready to install.

7) Connect the Spyder tail light harness to the main wiring harness. Then push down on the red tab to lock the harness.