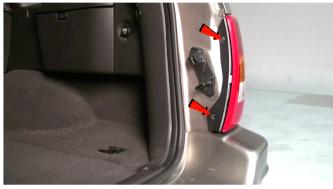

## **Tools Required**

Phillips Screwdriver

\*Please Note\*
If you are unfamiliar with the installation processes, professional installation is highly recommended.

1) Open the tailgate.

2) Open the tail light access panel by releasing the two tabs.

3) Unseat the OEM tail light.

4) Disconnect the tail light wiring harness. Push up on the red tab to unlock the harness, disconnect the harness and remove the OEM tail light.

5) Remove reverse lamp bulb from the OEM tail light. Never touch exposed bulbs with bare hands.