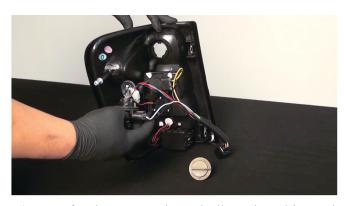

6) Transfer the reverse lamp bulb to the white and black wire reverse lamp socket of the Spyder tail light. Reinstall the socket, then your Spyder tail light is ready to install.

7) Connect the Spyder tail light harness to the main wiring harness. Then push down on the red tab to lock the harness.

8) Seat the Spyder tail light.

9) Transfer the turn signal bulb to the yellow and black wire bulb socket. Transfer the reverse lamp bulb to the white and black wire bulb socket. Then reinstall the sockets. Now your Spyder tail light is ready to install.